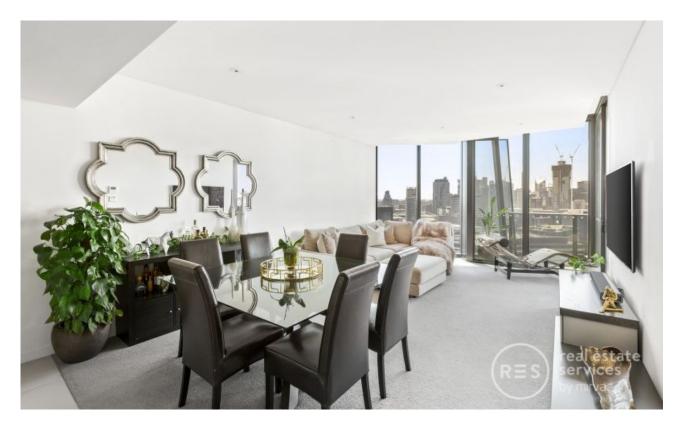

## 'YARRA'S EDGE' SENSATION NEXT TO POINT PARK

Perfectly positioned next to gorgeous Point Park in the coveted 'Yarra's Edge' development, this apartment is a showpiece of contemporary-style magnificence. Gazing out over the Yarra River to Docklands and the city skyline, it maximises this spectacular outlook and sunny northwest aspect with floor-to-ceiling windows and a full-width balcony. Enjoy seamless indoor/outdoor living from the open plan entertaining space, both bedrooms and the study. Exuding a sense of understated elegance, only the sleekest finishes have been selected to appoint the roomy interiors. Part of a lively waterfront community, step out to walks, eateries and a dog park and keep in shape with your complimentary RekDek membership.

? Open plan kitchen and superbly generous living/dining area

LOCATION PLAN