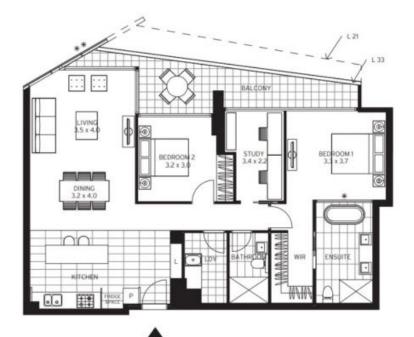

## LEVEL 33

INTERNAL: 115m2 BALCONY: 23m2 CARSPACE: 2 STUDY ROOM: Yes STORAGE CAGE: 1 AMENITY: RekDek Facilities

Please note that this floor plan is a guide only. The information contained herein is not guaranteed. Dimensions are approximate. Prospective purchasers must rely on their own enguiries.

## 3302/100 Lorimer Street

Plans shown are only indicative of layout. Dimensions are approximate.

Docklands, VIC 3302/100 Lorimer Street