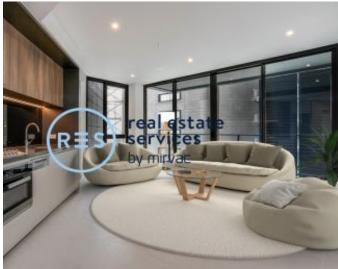

This 58sqm, 1 bedroom apartment features:

- Spacious bedroom with built-in wardrobes

- Open-plan living and dining area, with loads of natural light and access to balcony

| \$640 per week   Deposit Taken! |                   |
|---------------------------------|-------------------|
| Contact:                        | Christine Howison |
|                                 | 02 8588 8888      |
|                                 | 0459 222 085      |
|                                 | Georgia Glynn     |
|                                 | 02 8588 8888      |
|                                 | 0481 388 777      |
| Туре:                           | Apartment         |
| Date Available:                 | 25/01/2023        |