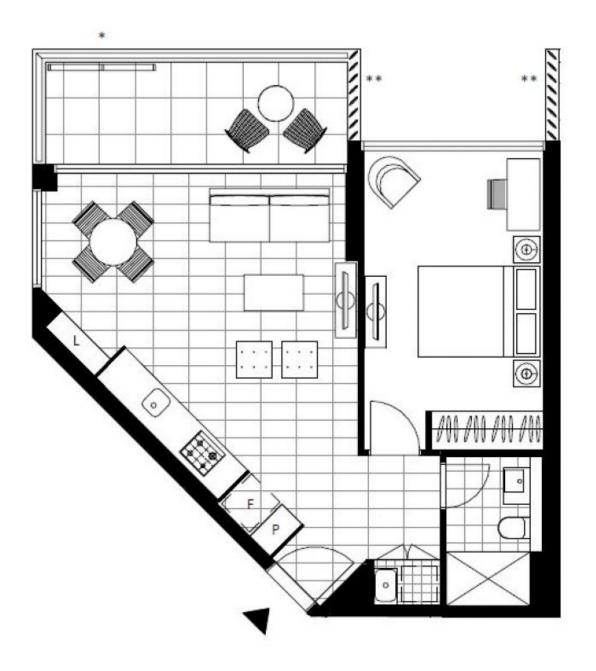

This 58sqm, 1 bedroom apartment features:

- Spacious bedroom with built-in wardrobes

- Open-plan living and dining area, with loads of natural light and access to balcony

| \$640 per week   Deposit Taken! |                   |
|---------------------------------|-------------------|
| Contact:                        | Christine Howison |
|                                 | 02 8588 8888      |
|                                 | 0459 222 085      |
|                                 | Georgia Glynn     |
|                                 | 02 8588 8888      |
|                                 | 0481 388 777      |
| Туре:                           | Apartment         |
| Date Available:                 | 25/01/2023        |

https://www.resbymirvac.com

Plans shown are only indicative of layout. Dimensions are approximate.

St Leonards, NSW 802/472 Pacific Highway