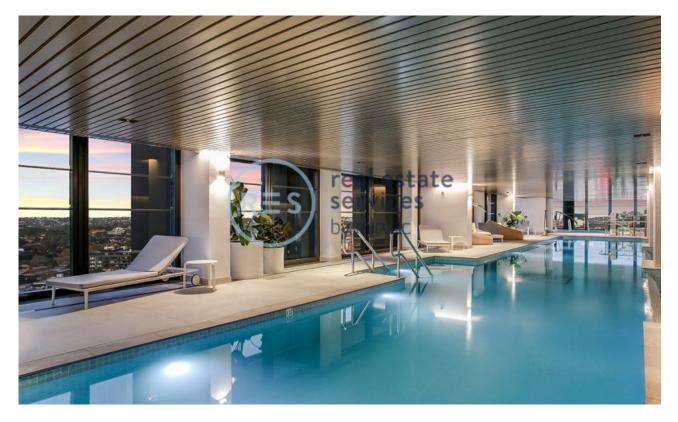

## Luxe 1 Bedroom Apartment in Mirvac's St Leonards Square

Welcome to St Leonards Square

Found in the heart of Sydney's Lower North Shore, St Leonards Square features luxury amenities including resident access to a swimming pool, spa, cinema room & gym with concierge service, restaurants, cafes & a grocery store at your doorstep.