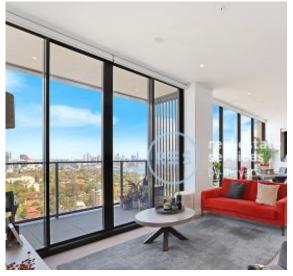

## Luxury 3 Bedroom Apartment with Stunning City Views in St Leonards Square

Wrapped in windows with uninterrupted views to the Harbour Bridge, this apartment offers a decadent lifestyle. It showcase clean lines, sumptuous finishes and an open plan in/outdoor design. Say in and enjoy a dazzling day/night view as you entertain or step out to resort-style facilities for residents and rapid access to shops, cafes and rail.

- ? Functional layout, long entrance hall, floor-to-ceiling glass
- ? Open plan kitchen and spacious living/dining flowing out
- ? Stone bench tops, gas Miele appliances plus dishwasher & refrigerator
- ? Balcony with Harbour Bridge views ideal for alfresco dining
- ? Bedrooms with built-ins, fully tiled bathrooms plus laundry
- ? Ducted air conditioning, secure parking with lift access