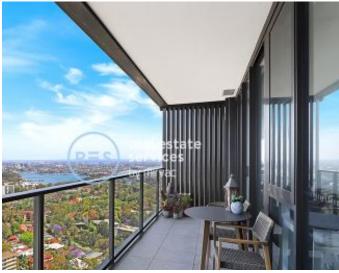

## Luxury 3 Bedroom Apartment with Stunning City Views in St Leonards Square

Wrapped in windows with uninterrupted views to the Harbour Bridge, this apartment offers a decadent lifestyle. It showcase clean lines, sumptuous finishes and an open plan in/outdoor design. Say in and enjoy a dazzling day/night view as you entertain or step out to resort-style facilities for residents and rapid access to shops, cafes and rail.

- ? Functional layout, long entrance hall, floor-to-ceiling glass
- ? Open plan kitchen and spacious living/dining flowing out
- ? Stone bench tops, gas Miele appliances plus dishwasher & refrigerator
- ? Balcony with Harbour Bridge views ideal for alfresco dining
- ? Bedrooms with built-ins, fully tiled bathrooms plus laundry
- ? Ducted air conditioning, secure parking with lift access