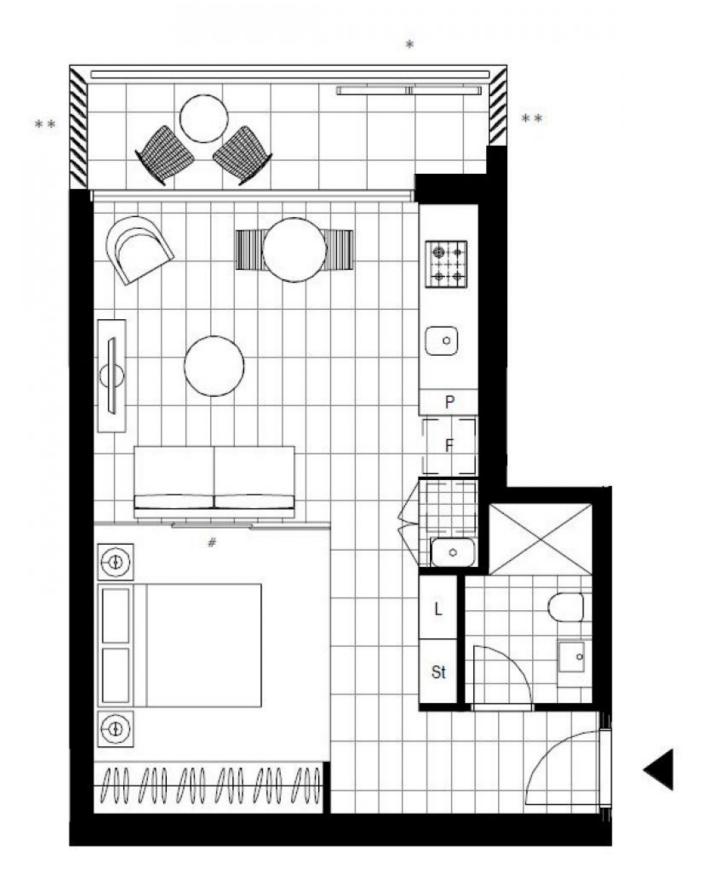

This 10th floor apartment features:

- Well appointed open-plan bedroom with built-in wardrobe and privacy partition
- Spacious living and dining area, with access to balcony with city views