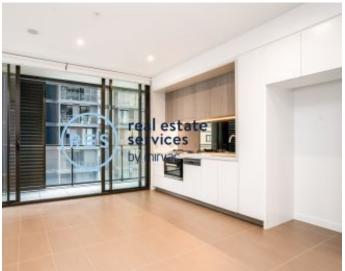

This 10th floor apartment features:

- Well appointed open-plan bedroom with built-in wardrobe and privacy partition
- Spacious living and dining area, with access to balcony with city views