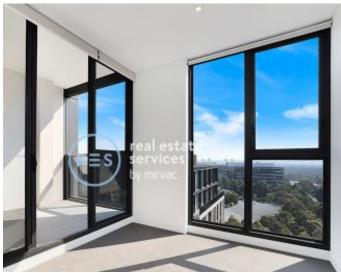

This 58sqm, 13th floor apartment features:

- Spacious bedroom with built-in wardrobes
- Open-plan living and dining area, flowing onto generous balcony with district views