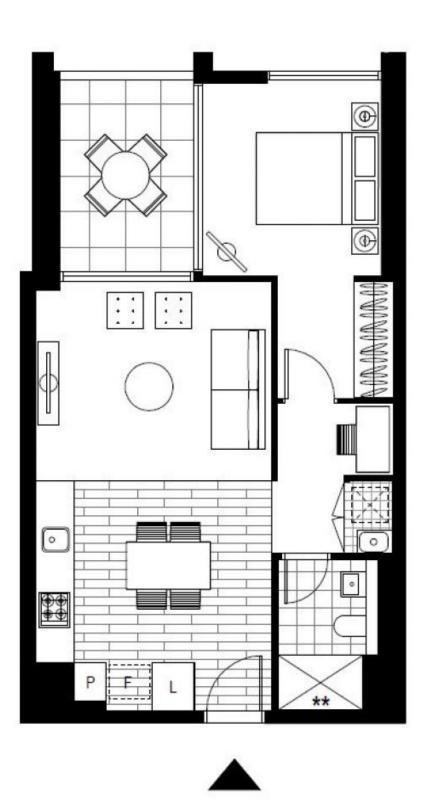

This 58sqm, 13th floor apartment features:

- Spacious bedroom with built-in wardrobes
- Open-plan living and dining area, flowing onto generous balcony with district views

## \$620 per week | Deposit Taken!

Contact: Georgia Glynn

02 8588 8888 0481 388 777 Christine Howison 02 8588 8888 0459 222 085

Type: Apartment
Date Available: 12/01/2023
https://www.resbymirvac.com

Plans shown are only indicative of layout. Dimensions are approximate.