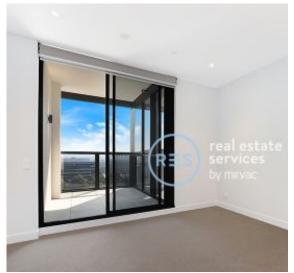

This 58sqm, 13th floor apartment features:

- Spacious bedroom with built-in wardrobes
- Open-plan living and dining area, flowing onto generous balcony with district views