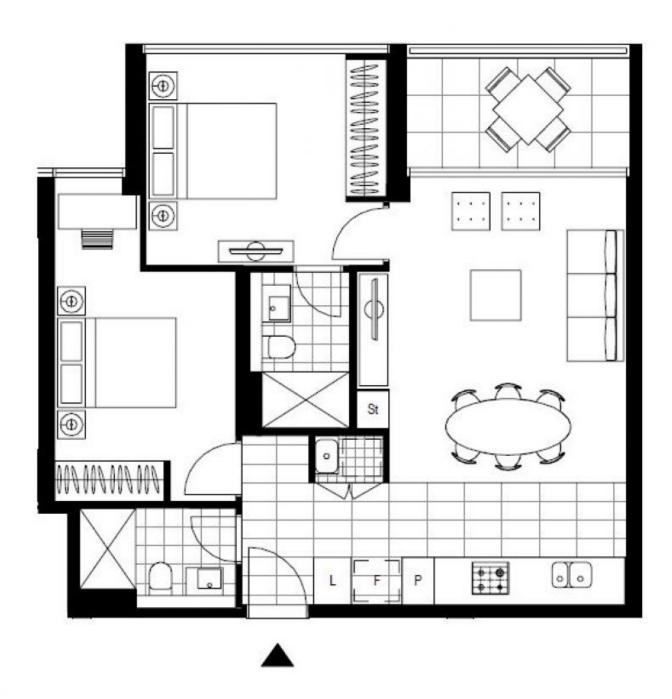

## Level 30, 2 Bedroom Apartment with Parking in St Leonards Square

This modern apartment features:

- Well-appointed bedrooms with floor to ceiling built-in wardrobes
- Open-plan living and dining area with generous ceiling height
- Modern kitchen with stone benchtop and built-in appliances
- Luxurious bathrooms with plenty of storage
- North-West facing balcony flowing on from the living area
- Internal laundry with dryer included
- Secure car space and storage cage provided
- Ducted A/C, video intercom and NBN connectivity
- Resident access to the pool, spa, sauna, steam room and outdoor terrace

## \$900 per week | Deposit Taken!

Contact: Christine Howison

02 8588 8888 0459 222 085 Georgia Glynn 02 8588 8888 0481 388 777

Type: Apartment
Date Available: 19/01/2023
https://www.resbymirvac.com

Plans shown are only indicative of layout. Dimensions are approximate.