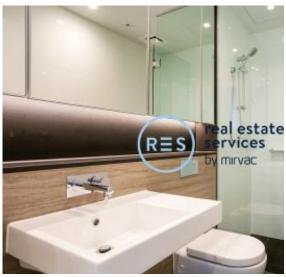

## Level 30, 2 Bedroom Apartment with Parking in St Leonards Square

This modern apartment features:

- Well-appointed bedrooms with floor to ceiling built-in wardrobes
- Open-plan living and dining area with generous ceiling height
- Modern kitchen with stone benchtop and built-in appliances
- Luxurious bathrooms with plenty of storage
- North-West facing balcony flowing on from the living area
- Internal laundry with dryer included
- Secure car space and storage cage provided
- Ducted A/C, video intercom and NBN connectivity
- Resident access to the pool, spa, sauna, steam room and outdoor terrace