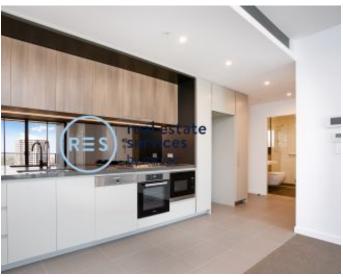

## Level 30, 2 Bedroom Apartment with Parking in St Leonards Square

This modern apartment features:

- Well-appointed bedrooms with floor to ceiling built-in wardrobes
- Open-plan living and dining area with generous ceiling height
- Modern kitchen with stone benchtop and built-in appliances
- Luxurious bathrooms with plenty of storage
- North-West facing balcony flowing on from the living area
- Internal laundry with dryer included
- Secure car space and storage cage provided
- Ducted A/C, video intercom and NBN connectivity
- Resident access to the pool, spa, sauna, steam room and outdoor terrace