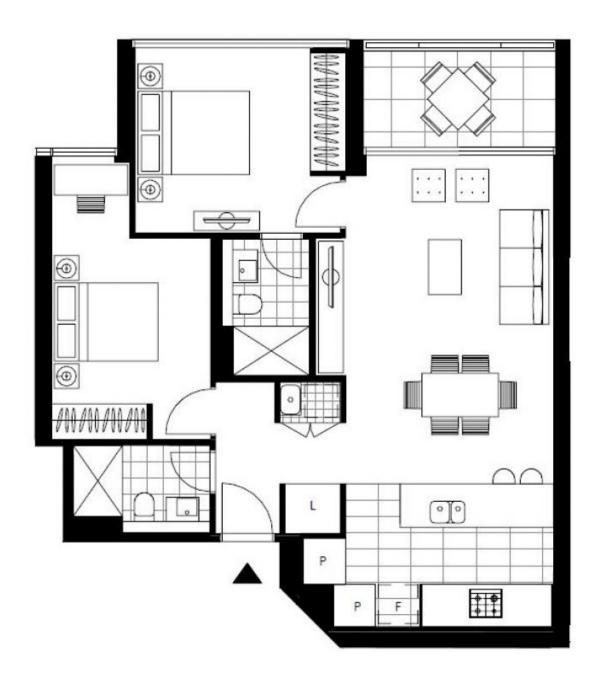

This 10th floor, luxury apartment features:

- Two well-appointed bedrooms with built-in wardrobes
- Open-plan living and dining area, flowing onto balcony
- Stylish kitchen with stone island benchtop and integrated Miele appliances

## \$1000 per week | Deposit Taken!

Contact: Georgia Glynn

02 8588 8888 0481 388 777 Christine Howison 02 8588 8888 0459 222 085

Type: Apartment

Date Available: 12/01/2023

https://www.resbymirvac.com

Plans shown are only indicative of layout. Dimensions are approximate.