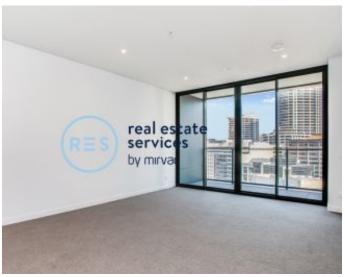

This 10th floor, luxury apartment features:

- Two well-appointed bedrooms with built-in wardrobes
- Open-plan living and dining area, flowing onto balcony
- Stylish kitchen with stone island benchtop and integrated Miele appliances