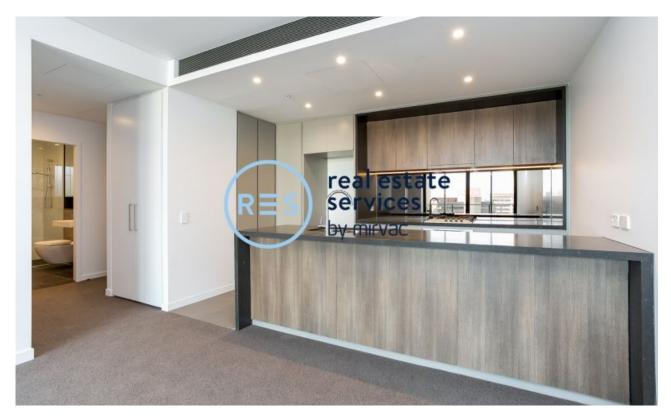

This 10th floor, luxury apartment features:

- Two well-appointed bedrooms with built-in wardrobes
- Open-plan living and dining area, flowing onto balcony
- Stylish kitchen with stone island benchtop and integrated Miele appliances