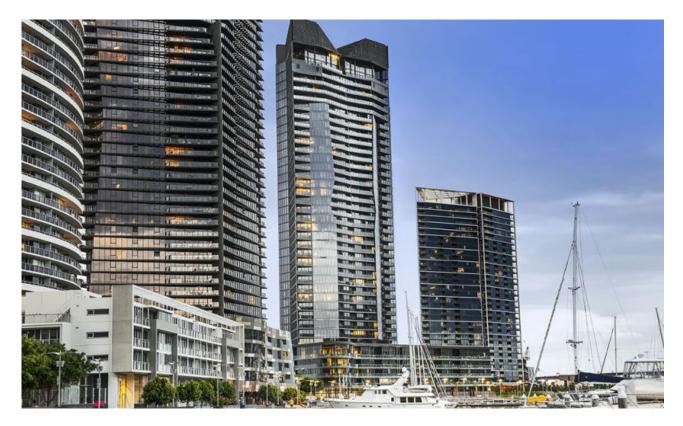

## Docklands, VIC 305/100 Lorimer Street

## SOLD off market!

station are just moments away.

Podium apartment living with an unsurpassed luxury lifestyle on offer! One bedroom offering space, light and panoramic river/city views. Comprehensively appointed with ducted heating and cooling, laundry facilities, security intercom, lift access and one secure basement car park. Residents also enjoy access to the Array Gymnasium and also the state-of-the-art 'RekDek' sporting facilities located at 50 Lorimer Street comprising indoor pool, sauna, spa, steam room and gym. Perfectly positioned with an elite waterfront address, Array offers easy access to the fantastic shopping and restaurants of South Wharf whilst Melbourne's CBD, Crown Casino, Etihad Stadium and Southern Cross