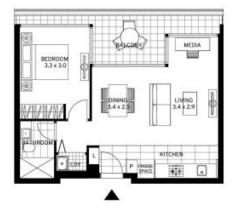

## SOLD off market!

station are just moments away.

Podium apartment living with an unsurpassed luxury lifestyle on offer! One bedroom offering space, light and panoramic river/city views. Comprehensively appointed with ducted heating and cooling, laundry facilities, security intercom, lift access and one secure basement car park. Residents also enjoy access to the Array Gymnasium and also the state-of-the-art 'RekDek' sporting facilities located at 50 Lorimer Street comprising indoor pool, sauna, spa, steam room and gym. Perfectly positioned with an elite waterfront address, Array offers easy access to the fantastic shopping and restaurants of South Wharf whilst Melbourne's CBD, Crown Casino, Etihad Stadium and Southern Cross

## Docklands, VIC 305/100 Lorimer Street

Plans shown are only indicative of layout. Dimensions are approximate.

For further enquiries call 03 9645 9400 or visit arraybymirvac.com

prior be co areas Acct Toole Table Indic toole and subj coliti Resumment, Bedra role: Drilling / Livin role: Drilling / Livin are calculated in alla Mathod of M the friend of the will undoubtedly be a areas, fillings and file a without nation in ac