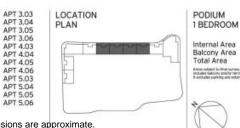

## Docklands, VIC 305/100 Lorimer Street

Plans shown are only indicative of layout. Dimensions are approximate.

For further enquiries call 03 9645 9400 or visit arraybymirvac.com

prior be co areas Acct Toole Table Indic toole and subj coliti Resumment, Bedra role: Drilling / Livin role: Drilling / Livin are calculated in alla Mathod of M the friend of the will undoubtedly be a areas, fillings and file a without nation in ac

LEVEL 3,4,5