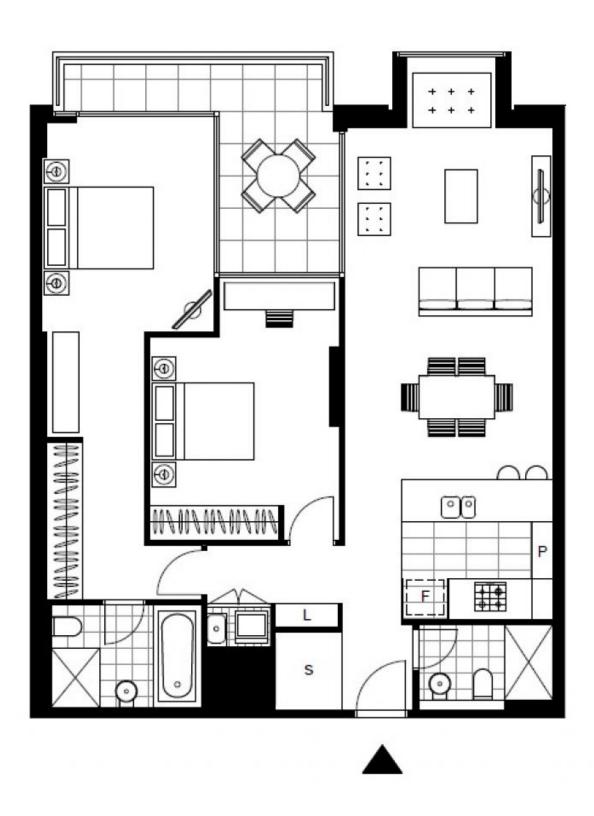

This 108sqm, 4th floor Apartment features:

- Large bedrooms with generous built-in wardrobes
- Spacious living and dining area, leading to the balcony
- Contemporary kitchen with stone benchtops and Miele appliances
- Sleek bathrooms with plenty of storage, bath in ensuite

## Deposit Taken | \$1000 per week

Contact: Naz Sabzpouri

02 8588 8888 0401 545 440

Type: Apartment
Date Available: 04/01/2023
Bond: \$4000

https://www.resbymirvac.com

LEVEL 4

Plans shown are only indicative of layout. Dimensions are approximate.