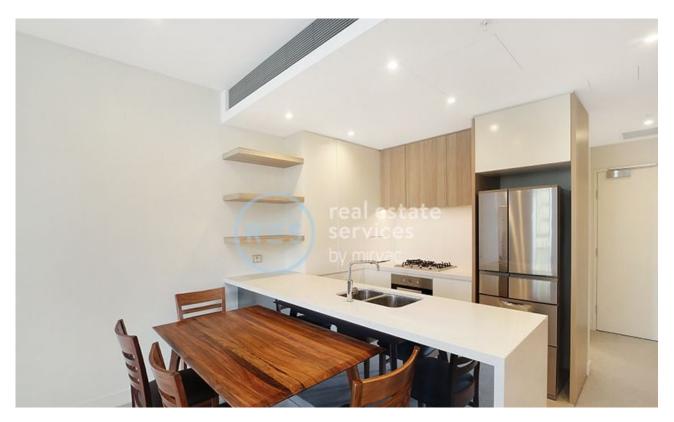

This 108sqm, 4th floor Apartment features:

- Large bedrooms with generous built-in wardrobes
- Spacious living and dining area, leading to the balcony
- Contemporary kitchen with stone benchtops and Miele appliances
- Sleek bathrooms with plenty of storage, bath in ensuite