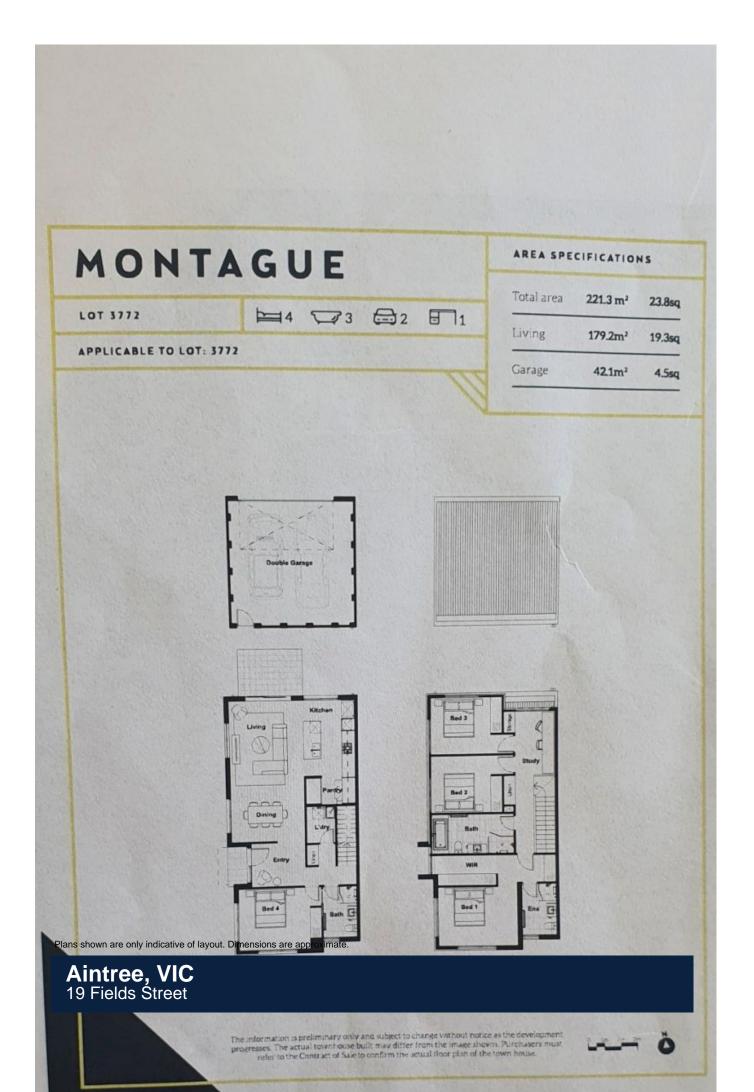

## Aintree, VIC 19 Fields Street

This corner lot townhome features; Expansive dining and lounge room flowing to courtyard Entertainers kitchen with island bench, WIP and eropean appliances Spacious master bedroom with ensuite and robe Floorboards throughout living areas BIR's to all bedrooms