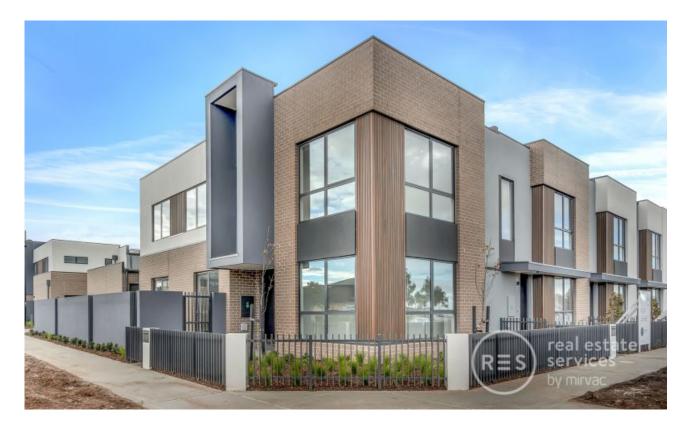

## Expansive corner lot townhouse in Woodlea Estate Welcome to the 'Woodlea' Estate,

A community designed for modern and connected living. Woodlea already features and will continue to include more parklands, public spaces, play grounds, sporting grounds, community hubs and connectivity to the CBD thanks to adjacent Rockbank Station.

This corner lot townhome features; Expansive dining and lounge room flowing to courtyard Entertainers kitchen with island bench, WIP and eropean appliances Spacious master bedroom with ensuite and robe Floorboards throughout living areas BIR's to all bedrooms