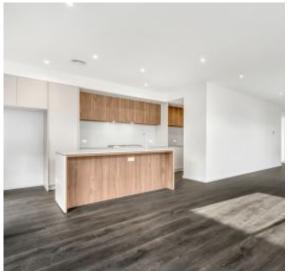

This corner lot townhome features; Expansive dining and lounge room flowing to courtyard Entertainers kitchen with island bench, WIP and eropean appliances Spacious master bedroom with ensuite and robe Floorboards throughout living areas BIR's to all bedrooms