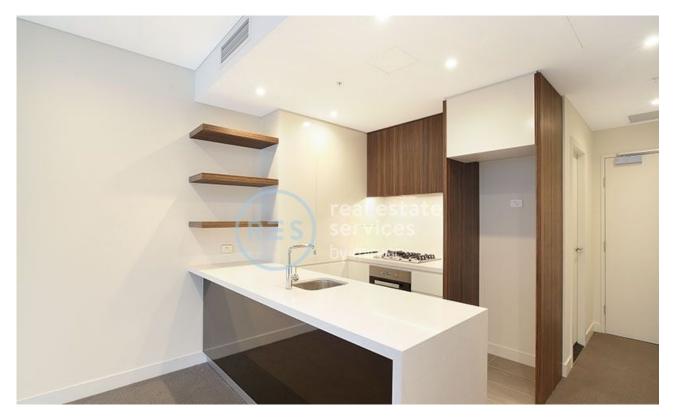

This 74sqm Apartment features:

- Large bedroom with generous built-in wardrobe
- Open-plan living and dining area, leading to the balcony
- Modern kitchen with stone benchtop and Miele appliances

| Contact:                    | Naz Sabzpouri |
|-----------------------------|---------------|
|                             | 02 8588 8888  |
|                             | 0401 545 440  |
| Туре:                       | Apartment     |
| Date Available:             | 16/12/2022    |
| Bond:                       | \$3000        |
| https://www.resbymirvac.com |               |
|                             |               |