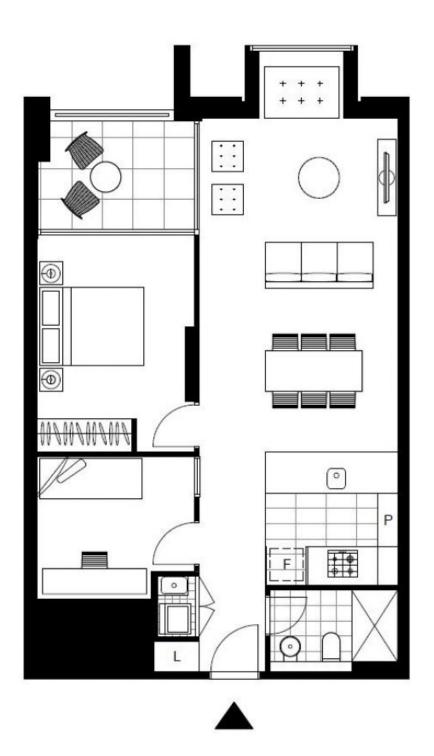

This 74sqm Apartment features:

- Large bedroom with generous built-in wardrobe
- Open-plan living and dining area, leading to the balcony
- Modern kitchen with stone benchtop and Miele appliances

| Contact:                    | Naz Sabzpouri |
|-----------------------------|---------------|
|                             | 02 8588 8888  |
|                             | 0401 545 440  |
| Туре:                       | Apartment     |
| Date Available:             | 16/12/2022    |
| Bond:                       | \$3000        |
| https://www.resbymirvac.com |               |
|                             |               |

Plans shown are only indicative of layout. Dimensions are approximate.

Glebe, NSW 116/1A The Crescent