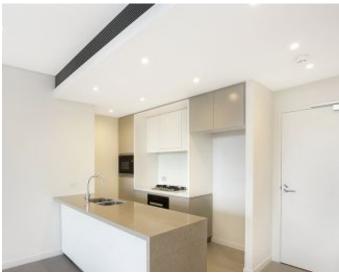

This 6th floor Apartment offers:

- Large bedrooms with floor to ceiling built-ins
- East-facing balcony with shade partition
- Stone benchtops and Miele appliances in kitchen
- Modern bathrooms with bathtub in ensuite