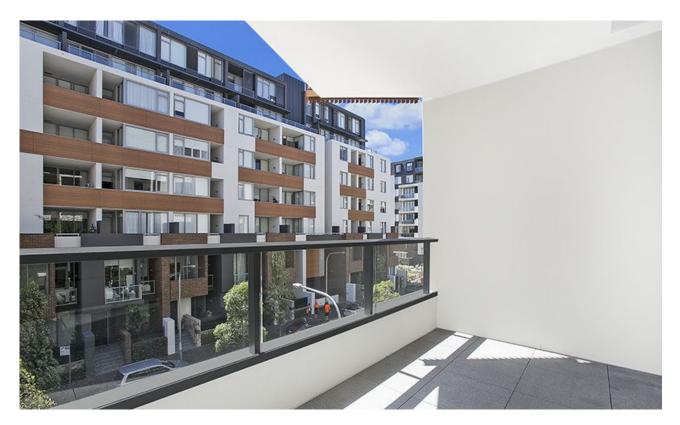

This 6th floor Apartment offers:

- Large bedrooms with floor to ceiling built-ins
- East-facing balcony with shade partition
- Stone benchtops and Miele appliances in kitchen
- Modern bathrooms with bathtub in ensuite