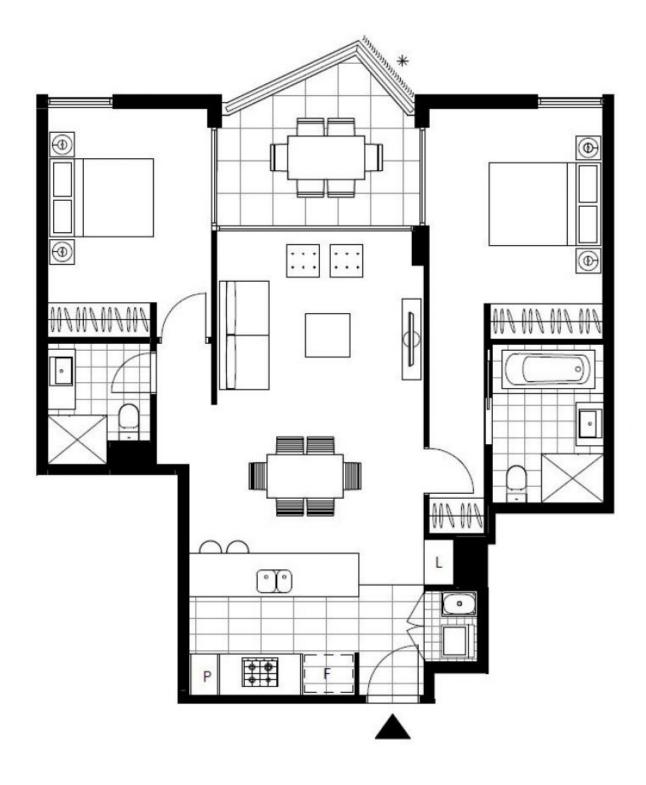

This 6th floor Apartment offers:

- Large bedrooms with floor to ceiling built-ins
- East-facing balcony with shade partition
- Stone benchtops and Miele appliances in kitchen
- Modern bathrooms with bathtub in ensuite

## Deposit taken | Parking Included

 
 Contact:
 Naz Sabzpouri 02 8588 8888 0401 545 440

 Type:
 Apartment

 Date Available:
 23/12/2022

 Bond:
 \$3840

 https://www.resbymirvac.com

Plans shown are only indicative of layout. Dimensions are approximate.