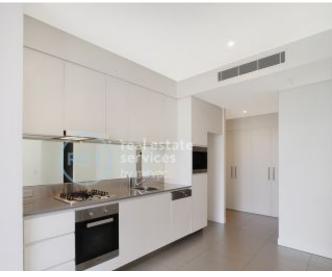

This 60sqm, 6th floor Apartment features:

- Large bedroom with floor to ceiling built-in wardrobe
- Open-plan, tiled living and dining area flowing onto balcony
- Modern kitchen with stone benchtops and Miele appliances