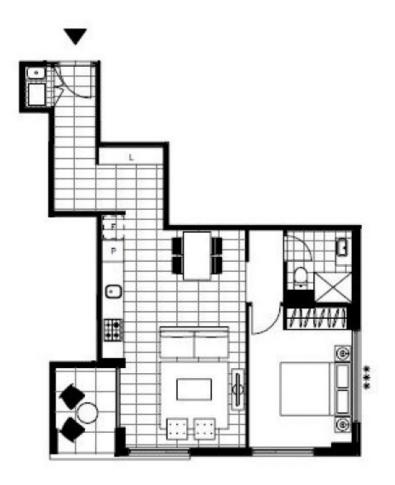

This 60sqm, 6th floor Apartment features:

- Large bedroom with floor to ceiling built-in wardrobe
- Open-plan, tiled living and dining area flowing onto balcony
- Modern kitchen with stone benchtops and Miele appliances

 Deposit Taken | \$650 per week

 Contact:
 Naz Sabzpouri

 02 8588 8888
 0401 545 440

 Type:
 Apartment

 Date Available:
 21/12/2022

Bond: \$2600 https://www.resbymirvac.com

LEVEL 4, 6

Plans shown are only indicative of layout. Dimensions are approximate.