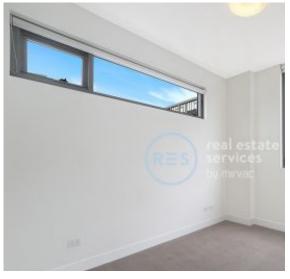

This 60sqm, 6th floor Apartment features:

- Large bedroom with floor to ceiling built-in wardrobe
- Open-plan, tiled living and dining area flowing onto balcony
- Modern kitchen with stone benchtops and Miele appliances