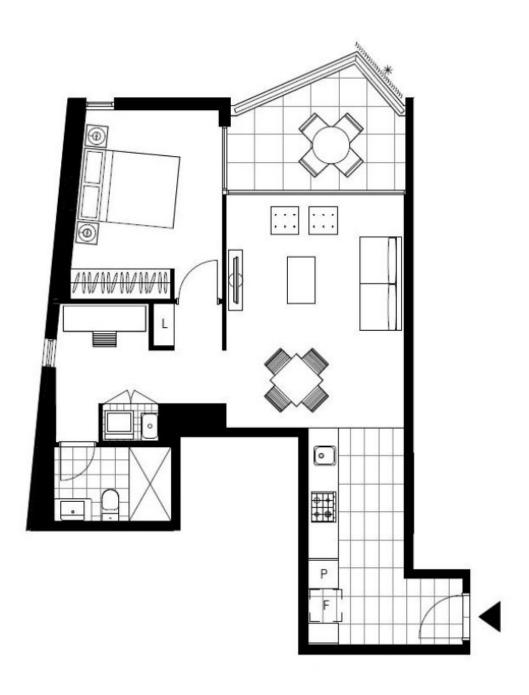

## Stunning 1 Bedroom Apartment with Study Nook in Harold Park, Glebe

Welcome to Harold Park!

Here in Harold Park you will find yourself in an idyllic park side location, with only a short walk to Glebe Foreshore. Just meters away, The Tramsheds retail precinct resides featuring cafes, a grocery store, restaurants and a medical centre.

Deposit Taken | \$650 per week

Contact: Naz Sabzpouri

02 8588 8888 0401 545 440

Type: Apartment
Date Available: 16/12/2022
Bond: \$2600

https://www.resbymirvac.com

This 3rd floor, 'Maestro' apartment features:

- Well-appointed bedroom with built-in wardrobes
- Study nook off bedroom, perfect for a home office

Plans shown are only indicative of layout. Dimensions are approximate.