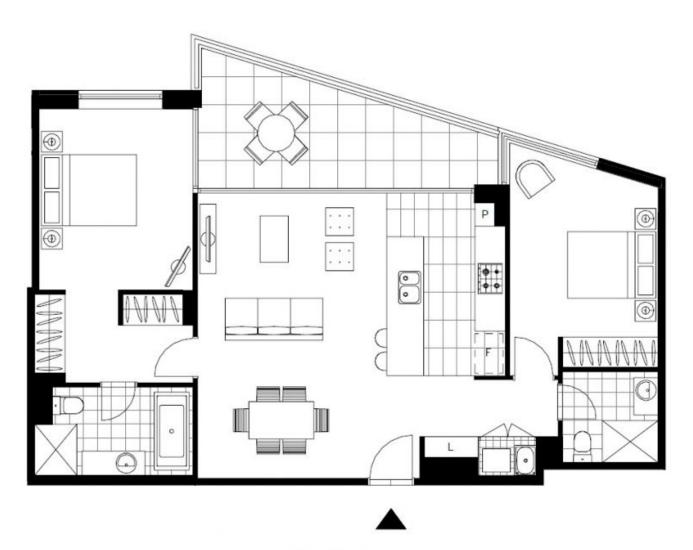

This 101sqm, 4th floor Apartment features:

- Large bedrooms with generous built-in wardrobes
- Spacious living and dining area
- Contemporary kitchen with stone benchtops and Miele appliances
- Ultramodern bathrooms with vanity storage, bath in ensuite

Plans shown are only indicative of layout. Dimensions are approximate.