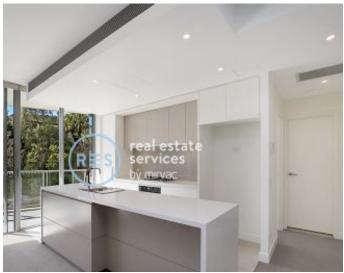

This 101sqm, 4th floor Apartment features:

- Large bedrooms with generous built-in wardrobes
- Spacious living and dining area
- Contemporary kitchen with stone benchtops and Miele appliances
- Ultramodern bathrooms with vanity storage, bath in ensuite