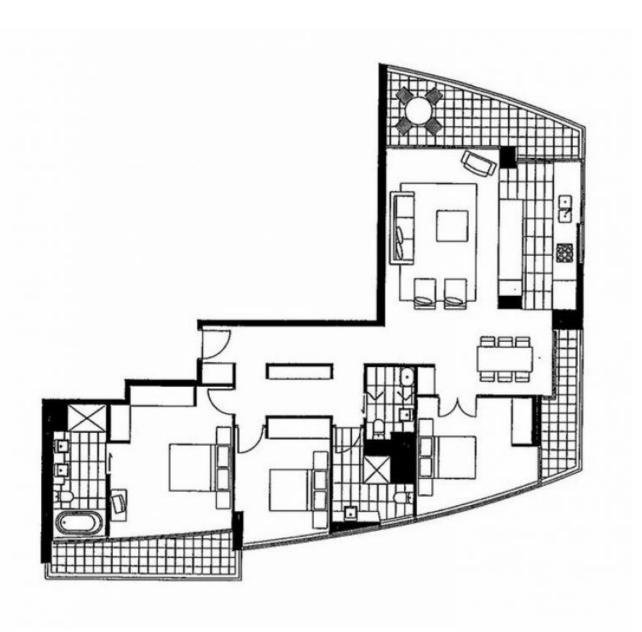

This 22nd floor, 3Bedroom apartment features:
New paint and carpet throughout apartment
Generous bedrooms with built-in wardrobes & floor-ceiling windows
Functional living and dining area, with access to balcony
Contemporary kitchen with stone benchtops & European appliances

## **Contact Aleiasha!**

Contact: Aleiasha Clark

Type: Apartment
Date Available: 13/01/2023
https://www.resbymirvac.com

Plans shown are only indicative of layout. Dimensions are approximate.