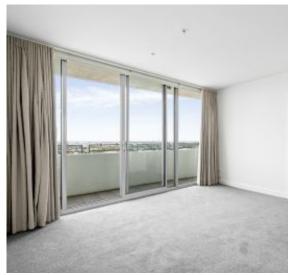

This 22nd floor, 3Bedroom apartment features:
New paint and carpet throughout apartment
Generous bedrooms with built-in wardrobes & floor-ceiling windows
Functional living and dining area, with access to balcony
Contemporary kitchen with stone benchtops & European appliances