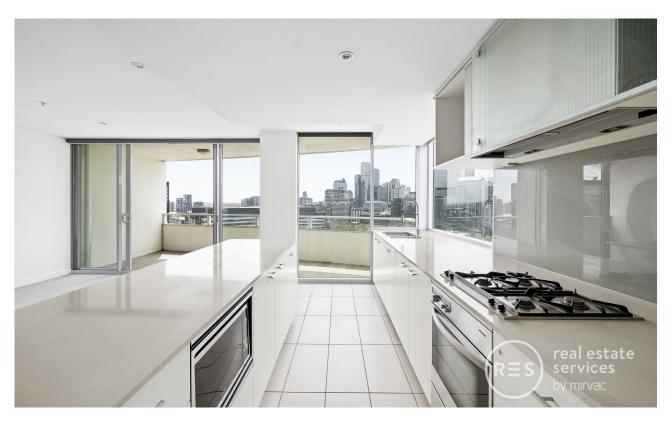

This 22nd floor, 3Bedroom apartment features:
New paint and carpet throughout apartment
Generous bedrooms with built-in wardrobes & floor-ceiling windows
Functional living and dining area, with access to balcony
Contemporary kitchen with stone benchtops & European appliances