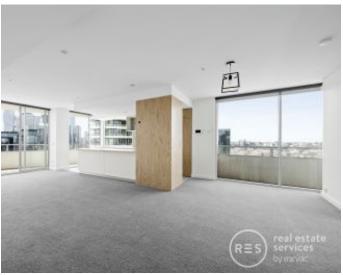

This 22nd floor, 3Bedroom apartment features:
New paint and carpet throughout apartment
Generous bedrooms with built-in wardrobes & floor-ceiling windows
Functional living and dining area, with access to balcony
Contemporary kitchen with stone benchtops & European appliances