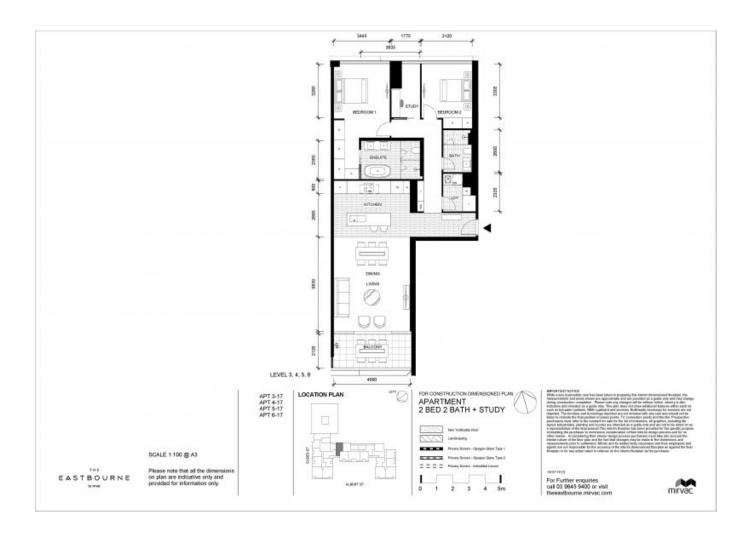

This 2Bedroom, 2Bathroom, 2Car Space apartment features;
A stunning lifestyle on the fringe of the CBD
Generous living area opens to a balcony
Prestige Miele equipped kitchen including integrated fridge/ freezer
Sleek bathroom
European laundry
Ducted heating and cooling

## \$1,250 per week

Contact: Aleiasha Clark

03 9645 1199 0491 174 507

Type: Apartment
Date Available: 13/01/2023
https://www.resbymirvac.com

Plans shown are only indicative of layout. Dimensions are approximate.