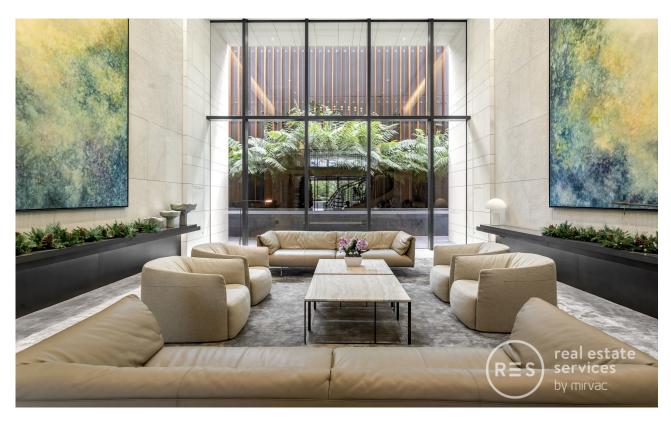

## Luxurious living with two vantage points

Welcome to 'The Eastbourne'

Mirvac's Flagship development designed by Award-Winning Architects Bates & Smart, located in East Melbourne. A neighbourhood of distinction, steeped in history and home to a privileged few.

This 2Bedroom, 2Bathroom, 2Car Space apartment features;
A stunning lifestyle on the fringe of the CBD
Generous living area opens to a balcony
Prestige Miele equipped kitchen including integrated fridge/ freezer
Sleek bathroom
European laundry
Ducted heating and cooling