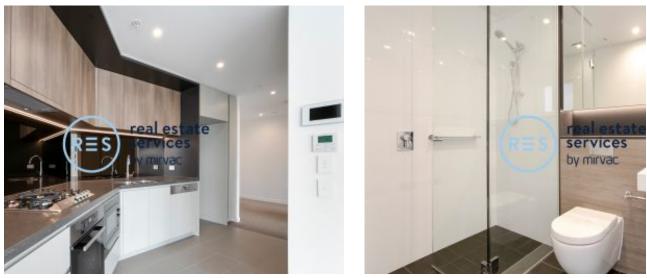

- ? Functional layout, long entrance hall, floor-to-ceiling glass
- ? Open plan kitchen and spacious living/dining flowing out
- $? \mbox{ Stone bench tops, gas Miele appliances plus dishwasher }$
- ? Balcony with far-reaching views ideal for alfresco dining
- ? Bedrooms with built-ins, fully tiled bathrooms plus laundry
- ? Ducted air conditioning, secure parking with lift access
- $? \ensuremath{\mathsf{Share}}\xspace$  pool, spa, sauna, steam room and outdoor space