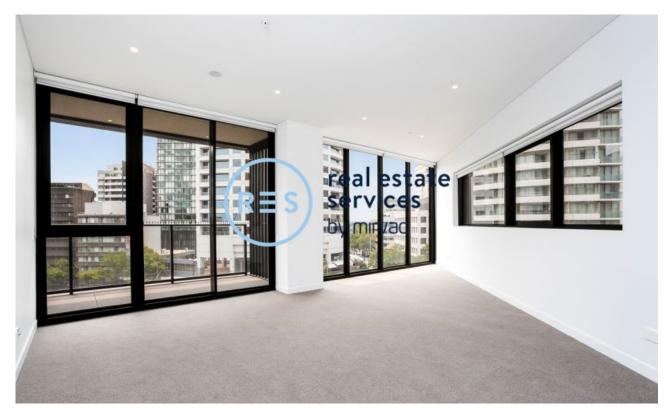

- ? Functional layout, long entrance hall, floor-to-ceiling glass
- ? Open plan kitchen and spacious living/dining flowing out
- $? \mbox{ Stone bench tops, gas Miele appliances plus dishwasher }$
- ? Balcony with far-reaching views ideal for alfresco dining
- ? Bedrooms with built-ins, fully tiled bathrooms plus laundry
- ? Ducted air conditioning, secure parking with lift access
- $? \ensuremath{\mathsf{Share}}\xspace$  pool, spa, sauna, steam room and outdoor space