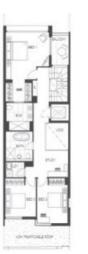

This spacious Terrace home offers; Sophisticated and stylish interior spanning across 4 levels Expansive entertainers deck with uninterrupted views of the city skyline Ground floor powder room Miele kitchen appliances, built-in oven and gas cooktop Integrated dishwasher and integrated fridge and freezer

## UNDER OFFER | \$1,850pw

Contact: Aleiasha Clark 03 9645 1199 0491 174 507 Type: Townhouse Date Available: 04/01/2023 https://www.resbymirvac.com

| NTERNAL AREA<br>283m²<br>FALCONY AREA<br>61m²<br>GARAGE AREA                                                                                 |                            | harfside               |
|----------------------------------------------------------------------------------------------------------------------------------------------|----------------------------|------------------------|
| NTERNAL ARCA<br>283m <sup>2</sup><br>PALCONY AREA<br>61m <sup>2</sup><br>CARRAGE AREA<br>39m <sup>2</sup><br>TOTAL AREA<br>383m <sup>2</sup> | MIDDL                      | E HOME TYPE A - LOT 38 |
| 283m <sup>2</sup><br>balcony Area<br>61m <sup>2</sup><br>carbage Area<br>39m <sup>2</sup><br>fotal Area<br>383m <sup>2</sup>                 | • 4                        | <b>3</b> .5 <b>3</b> 2 |
| 61m <sup>2</sup><br>548465 4854<br>39m <sup>2</sup><br>70741 4814<br>383m <sup>2</sup>                                                       |                            |                        |
| 39m²<br>107al area<br>383m²                                                                                                                  | 61m <sup>2</sup>           | AREA                   |
| 383m²                                                                                                                                        | GARAGE<br>39m <sup>2</sup> | AREA                   |
| ITE CONTEXT                                                                                                                                  |                            |                        |
| SITE CONTEXT                                                                                                                                 |                            |                        |
|                                                                                                                                              | SITE CON                   | ITEXT                  |

Plans shown are only indicative of layout. Dimensions are approximate.

**Docklands, VIC** 232 River Esplanade