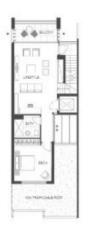

This spacious Terrace home offers; Sophisticated and stylish interior spanning across 4 levels Expansive entertainers deck with uninterrupted views of the city skyline Ground floor powder room Miele kitchen appliances, built-in oven and gas cooktop Integrated dishwasher and integrated fridge and freezer

## UNDER OFFER | \$1,850pw

Contact: Aleiasha Clark 03 9645 1199 0491 174 507 Type: Townhouse Date Available: 04/01/2023 https://www.resbymirvac.com

| NTERNAL AREA<br>283m²<br>FALCONY AREA<br>61m²<br>GARAGE AREA                                                                                 |                            | harfside               |
|----------------------------------------------------------------------------------------------------------------------------------------------|----------------------------|------------------------|
| NTERNAL ARCA<br>283m <sup>2</sup><br>PALCONY AREA<br>61m <sup>2</sup><br>CARRAGE AREA<br>39m <sup>2</sup><br>TOTAL AREA<br>383m <sup>2</sup> | MIDDL                      | E HOME TYPE A - LOT 38 |
| 283m <sup>2</sup><br>balcony Area<br>61m <sup>2</sup><br>carbage Area<br>39m <sup>2</sup><br>fotal Area<br>383m <sup>2</sup>                 | • 4                        | <b>3</b> .5 <b>3</b> 2 |
| 61m <sup>2</sup><br>548465 4854<br>39m <sup>2</sup><br>70741 4814<br>383m <sup>2</sup>                                                       |                            |                        |
| 39m²<br>107al area<br>383m²                                                                                                                  | 61m <sup>2</sup>           | AREA                   |
| 383m²                                                                                                                                        | GARAGE<br>39m <sup>2</sup> | AREA                   |
| ITE CONTEXT                                                                                                                                  |                            |                        |
| SITE CONTEXT                                                                                                                                 |                            |                        |
|                                                                                                                                              | SITE CON                   | ITEXT                  |

Plans shown are only indicative of layout. Dimensions are approximate.

**Docklands, VIC** 232 River Esplanade