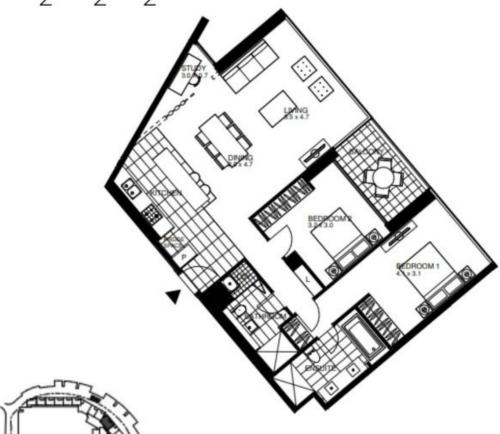

### LEVEL 5

INTERNAL: 112m2 BALCONY: 7m2 CARSPACE: 2 STORAGE CAGE: 1 AMENITY: Rek Dek Facilities

Please note that this floor plan is a guide only. The information contained herein is not guaranteed. Dimensions are approximate. Prospective purchasers must rely on their own