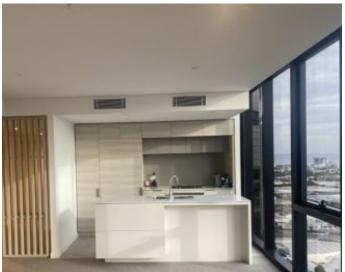

This stunning 2Bedroom, 1Bathroom, 1Car Space apartment features; Open plan kitchen and vast living/dining flowing to balcony Stone bench tops, gas stainless steel appliances, dishwasher Generous bedrooms with built-in robes Fully tiled bathrooms Internal laundry Ducted air conditioning