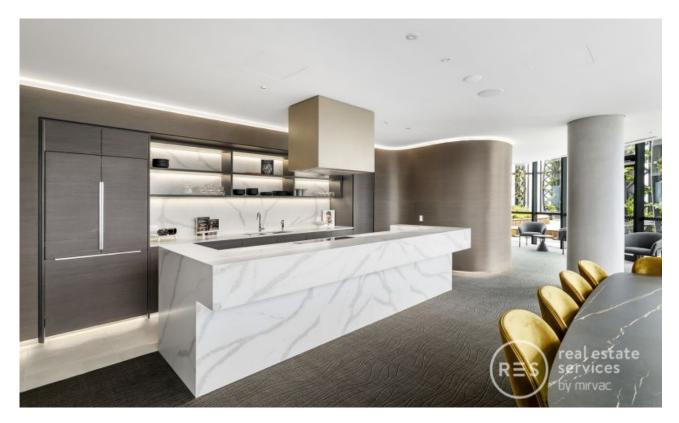

This stunning 2Bedroom, 1Bathroom, 1Car Space apartment features; Open plan kitchen and vast living/dining flowing to balcony Stone bench tops, gas stainless steel appliances, dishwasher Generous bedrooms with built-in robes Fully tiled bathrooms Internal laundry Ducted air conditioning