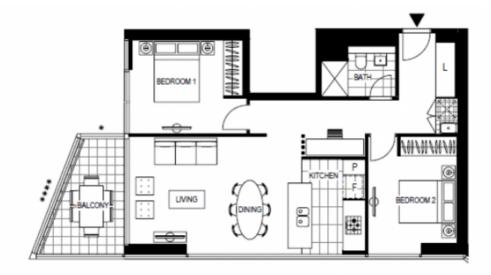

# TOWER 2 BEDROOM + MEDIA APARTMENT Internal Area 81 m² Balcony Area 10 m² Total Area 91 m² Area salped to that survey, see include belowy and to the survey, see include belowy and the section of the survey area include belowy

## Full Height Privacy Screen Wintergarden

For further enquiries call 03 9695 9400 or visit Voyager.mirvac.com

Voyager

Plans shown are only indicative of layout. Dimensions are approximate.