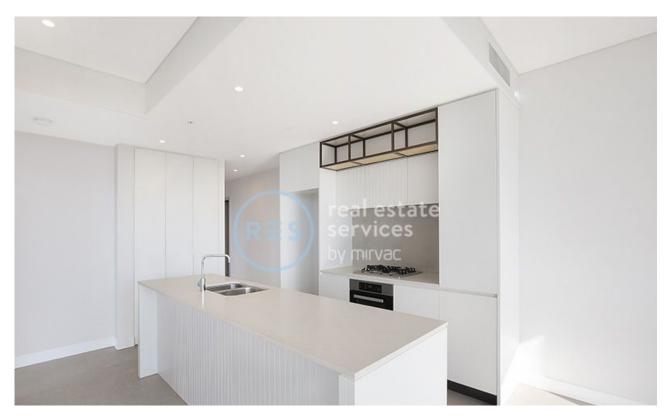

This 93sqm, 'Lilydale' apartment features:

- Two well-appointed bedrooms with built-in wardrobes
- Open-plan tiled living and dining area, great for entertaining