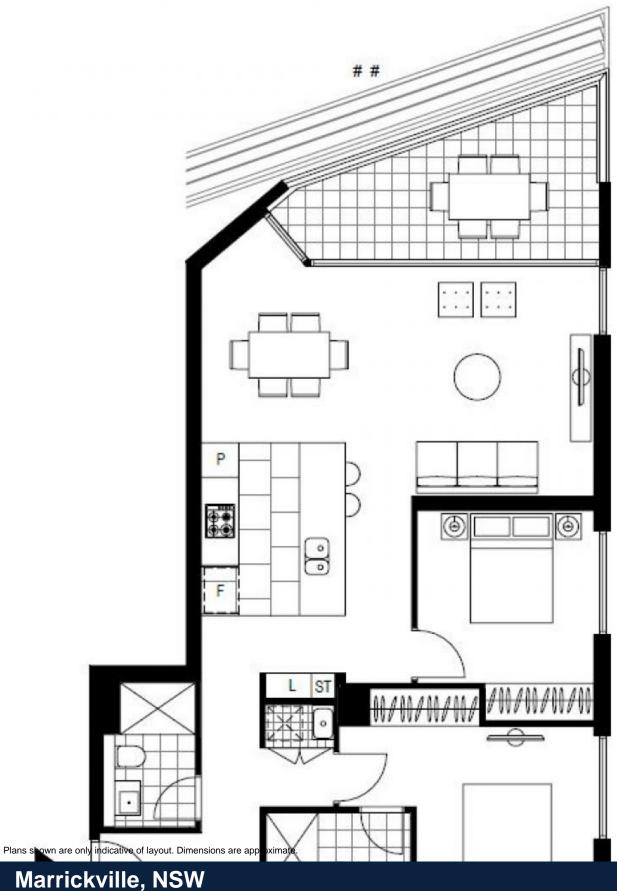

## Marrickville, NSW 602/18 Lilydale Street

This 93sqm, 'Lilydale' apartment features:

- Two well-appointed bedrooms with built-in wardrobes
- Open-plan tiled living and dining area, great for entertaining