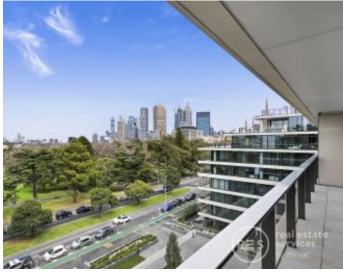

Apartment features: Large central 2-bedroom apartment Spectacular views of Fitzroy Gardens and Melbournes CBD Large balcony Spacious kitchen with adjoining scullery Study area with timber veneer built in desk & 2 overhead shelves & below desk draws