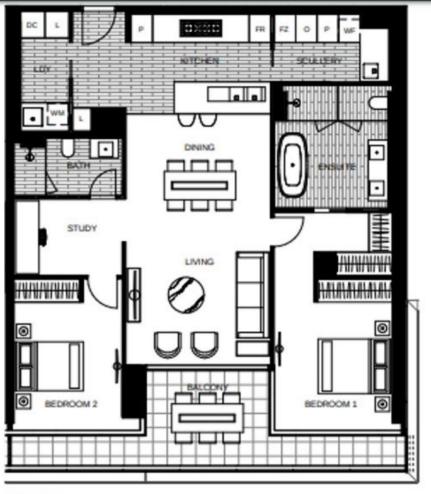

Apartment features: Large central 2-bedroom apartment Spectacular views of Fitzroy Gardens and Melbournes CBD Large balcony Spacious kitchen with adjoining scullery Study area with timber veneer built in desk & 2 overhead shelves & below desk draws

## OFFMARKET | \$1,300 per week

Contact: Aleiasha Clark 03 9645 1199 0491 174 507 Type: Apartment Date Available: 21/12/2022 https://www.resbymirvac.com

LEVEL 6

Plans shown are only indicative of layout. Dimensions are approximate.