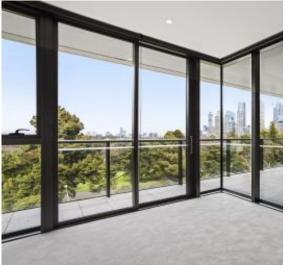

Apartment features: Large central 2-bedroom apartment Spectacular views of Fitzroy Gardens and Melbournes CBD Large balcony Spacious kitchen with adjoining scullery Study area with timber veneer built in desk & 2 overhead shelves & below desk draws