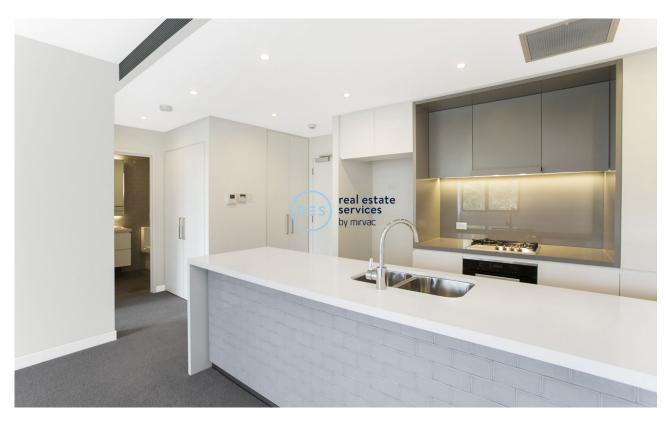

This 'Maestro' Apartment features:

- Spacious bedrooms with generous built-in wardrobes
- Open-plan living and dining area, flowing onto balcony
- Contemporary kitchen with stone island benchtop and Miele appliances