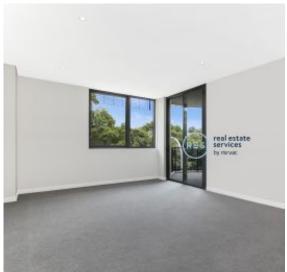

This 'Maestro' Apartment features:

- Spacious bedrooms with generous built-in wardrobes
- Open-plan living and dining area, flowing onto balcony
- Contemporary kitchen with stone island benchtop and Miele appliances