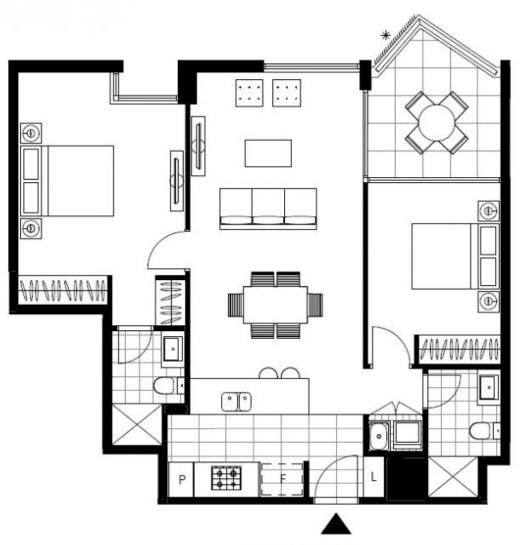

This 'Maestro' Apartment features:

- Spacious bedrooms with generous built-in wardrobes
- Open-plan living and dining area, flowing onto balcony
- Contemporary kitchen with stone island benchtop and Miele appliances