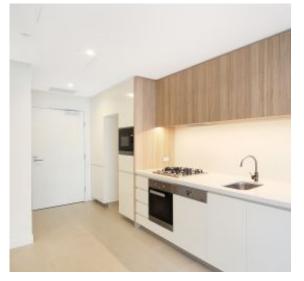

This 64sqm, 2nd floor apartment features:

- Well-appointed bedroom with floor-to-ceiling built-in wardrobe
- Spacious open-plan living and dining area
- Sleek kitchen with stone benchtop and built-in Miele appliances