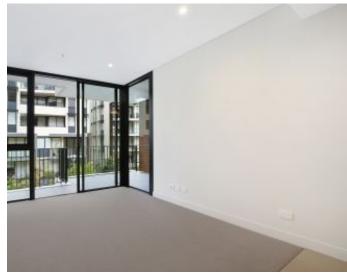

This 64sqm, 2nd floor apartment features:

- Well-appointed bedroom with floor-to-ceiling built-in wardrobe
- Spacious open-plan living and dining area
- Sleek kitchen with stone benchtop and built-in Miele appliances