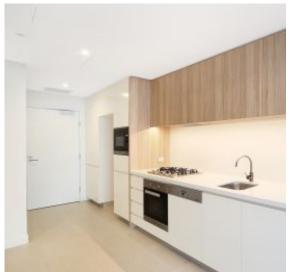

This 64sqm, 2nd floor apartment features:

- Well-appointed bedroom with floor-to-ceiling built-in wardrobe
- Spacious open-plan living and dining area
- Sleek kitchen with stone benchtop and built-in Miele appliances