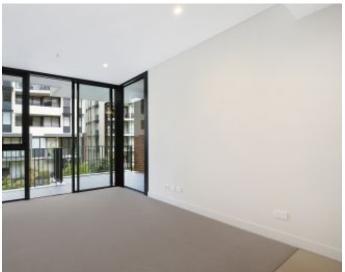

This 64sqm, 2nd floor apartment features:

- Well-appointed bedroom with floor-to-ceiling built-in wardrobe
- Spacious open-plan living and dining area
- Sleek kitchen with stone benchtop and built-in Miele appliances