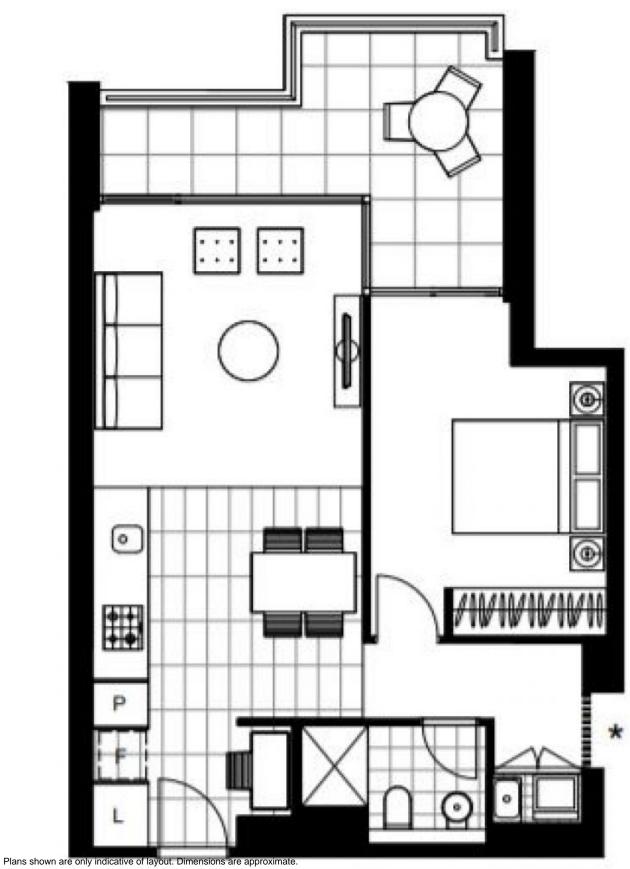

This 64sqm, 2nd floor apartment features:

- Well-appointed bedroom with floor-to-ceiling built-in wardrobe
- Spacious open-plan living and dining area
- Sleek kitchen with stone benchtop and built-in Miele appliances