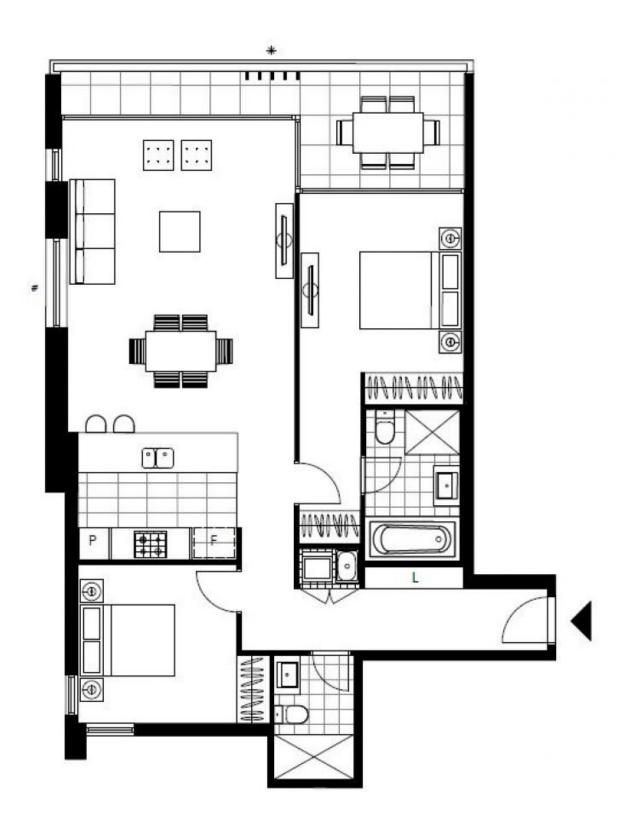

This 103sqm, 3rd floor Apartment features:

- Spacious bedrooms with generous built-in wardrobes
- Open-plan living and dining area, leading to the balcony
- Modern kitchen with stone benchtops and Miele appliances

## 2 BED