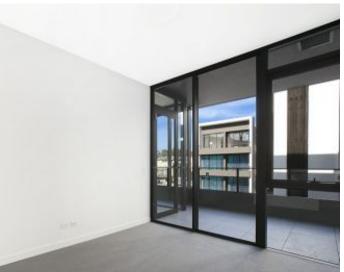

This 103sqm, 3rd floor Apartment features:

- Spacious bedrooms with generous built-in wardrobes
- Open-plan living and dining area, leading to the balcony
- Modern kitchen with stone benchtops and Miele appliances