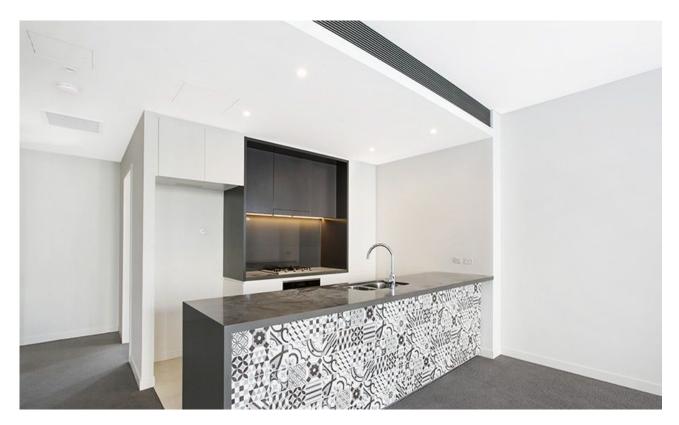

This 103sqm, 3rd floor Apartment features:

- Spacious bedrooms with generous built-in wardrobes
- Open-plan living and dining area, leading to the balcony
- Modern kitchen with stone benchtops and Miele appliances