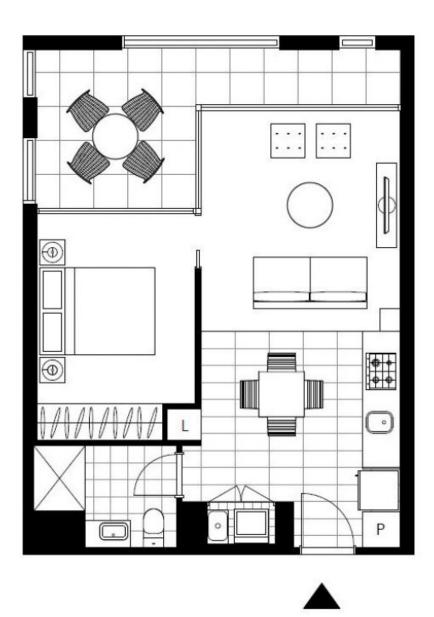

This beautifully furnished 7th floor apartment features:

- Large bedroom with generous built-in wardrobe
- Open-plan living and dining area, leading to the balcony
- Modern kitchen with stone benchtop and Miele appliances

## Deposit Taken | \$700 per week

Contact: Naz Sabzpouri

02 8588 8888 0401 545 440

Type: Apartment
Date Available: 05/11/2020
Bond: \$2200

https://www.resbymirvac.com

Plans shown are only indicative of layout. Dimensions are approximate.