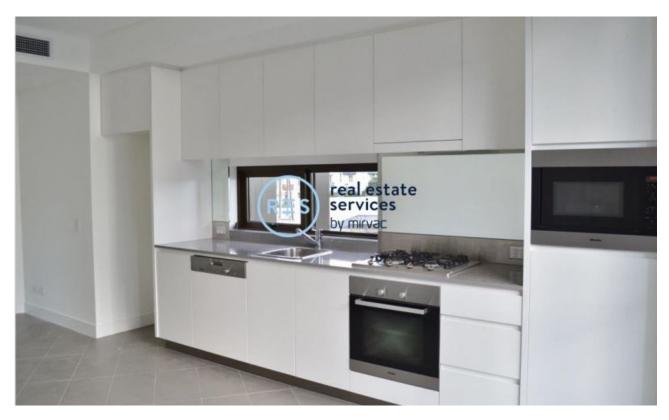

This 7th floor Apartment features:

- Well appointed bedroom with generous built-in wardrobe
- Tiled living and dining area, leading to the balcony
- Contemporary kitchen with stone benchtops and Miele appliances