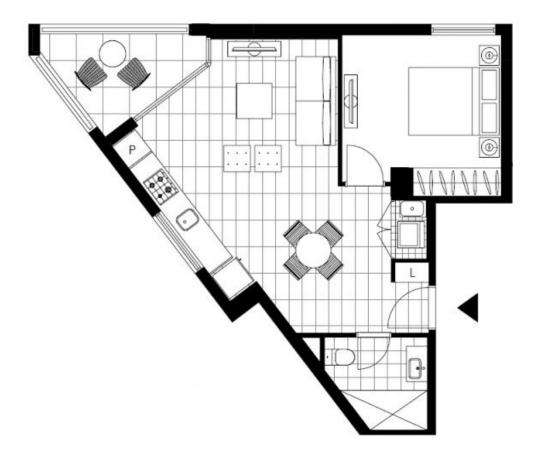

This 7th floor Apartment features:

- Well appointed bedroom with generous built-in wardrobe
- Tiled living and dining area, leading to the balcony
- Contemporary kitchen with stone benchtops and Miele appliances