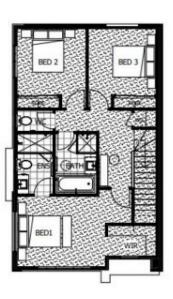

e,

A community designed for modern and connected living. Woodlea already features and will continue to include more parklands, public spaces, play grounds, sporting grounds, community hubs and connectivity to the CBD thanks to adjacent Rockbank Station.

For more information contact Aleiasha Clark from Real Estate Services by Mirvac on 0491 174 507 or 03 9645 1199.









#### **BRAND NEW | COMING SOON**

Contact: Aleiasha Clark

03 9645 1199 0491 174 507

Type: Townhouse

Date Available: 20/12/2022

https://www.resbymirvac.com

# Corner Lots 5026, 5033, 5034 & 5042



#### **Area Specifications**

| Total Area | 185.2m <sup>2</sup> | 19.9sq |
|------------|---------------------|--------|
| Living     | 143.6m <sup>2</sup> | 15.5sq |
| Garage     | 41.6m²              | 4.5sq  |









**Ground Floor** 

First Floor