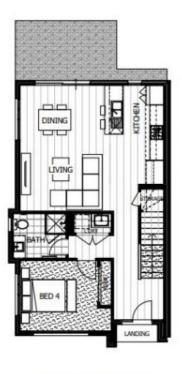

ate,

A community designed for modern and connected living. Woodlea already features and will continue to include more parklands, public spaces, play grounds, sporting grounds, community hubs and connectivity to the CBD thanks to adjacent Rockbank Station.

For more information contact Aleiasha Clark from Real Estate Services by Mirvac on 0491 174 507 or 03 9645 1199.









#### **BRAND NEW | COMING SOON**

Contact: Aleiasha Clark

03 9645 1199 0491 174 507

Type: Townhouse

Date Available: 20/12/2022

https://www.resbymirvac.com

# Corner Lots 5026, 5033, 5034 & 5042



#### **Area Specifications**

| Total Area | 185.2m <sup>2</sup> | 19.9sq |
|------------|---------------------|--------|
| Living     | 143.6m <sup>2</sup> | 15.5sq |
| Garage     | 41.6m²              | 4.5sq  |









**Ground Floor** 

First Floor