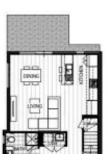

#### Corner Lots 5026, 5033, 5034 & 5042

■4 ♥ 3 €

| Total Area |                     | 19.9sq |
|------------|---------------------|--------|
| Living     | 143.6m <sup>‡</sup> | 15,5sq |
| Garage     | 41.6m²              | 4.500  |





### Aintree, VIC 23 Mustang Circuit

## FOR LEASE | Brand NEW townhouses in Woodlea Estate

Welcome to the esteemed 'Woodlea' Estate,

A community designed for modern and connected living. Woodlea already features and will continue to include more parklands, public spaces, play grounds, sporting grounds, community hubs and connectivity to the CBD thanks to adjacent Rockbank Station.

For more information contact Aleiasha Clark from Real Estate Services by Mirvac on 0491 174 507 or 03 9645 1199.









#### **BRAND NEW | COMING SOON**

Contact: Aleiasha Clark

03 9645 1199 0491 174 507

Type: Townhouse

Date Available: 20/12/2022

https://www.resbymirvac.com

# Corner Lots 5026, 5033, 5034 & 5042



#### **Area Specifications**

| Total Area | 185.2m <sup>2</sup> | 19.9sq |
|-----------