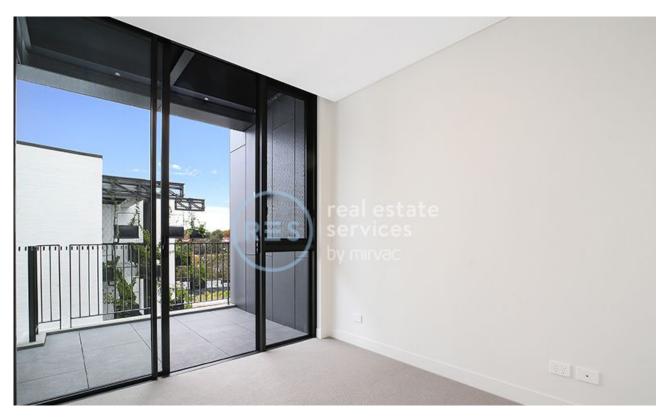

This 8th floor Apartment features:

- Large bedroom with generous built-in wardrobe
- Open-plan living and dining area, with skylight
- Contemporary kitchen with stone benchtop and Miele appliances
- Sleek bathroom with plenty of storage