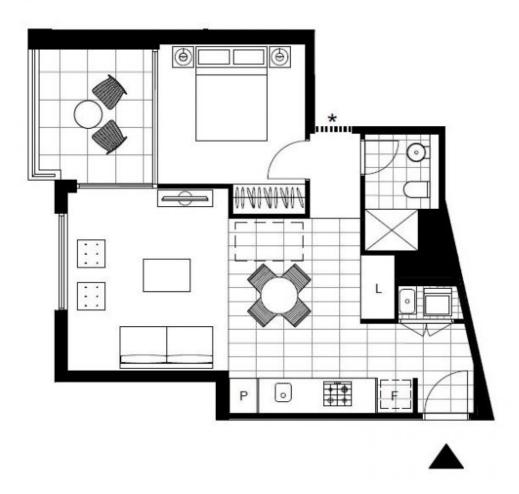

This 8th floor Apartment features:

- Large bedroom with generous built-in wardrobe
- Open-plan living and dining area, with skylight
- Contemporary kitchen with stone benchtop and Miele appliances
- Sleek bathroom with plenty of storage

## Deposit taken | \$660 per week

Contact: Georgia Glynn

02 8588 8888 0481 388 777

Type: Apartment

Date Available: 24/11/2022

https://www.resbymirvac.com

Plans shown are only indicative of layout. Dimensions are approximate.