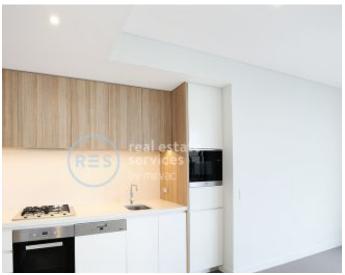

This 8th floor Apartment features:

- Large bedroom with generous built-in wardrobe
- Open-plan living and dining area, with skylight
- Contemporary kitchen with stone benchtop and Miele appliances
- Sleek bathroom with plenty of storage