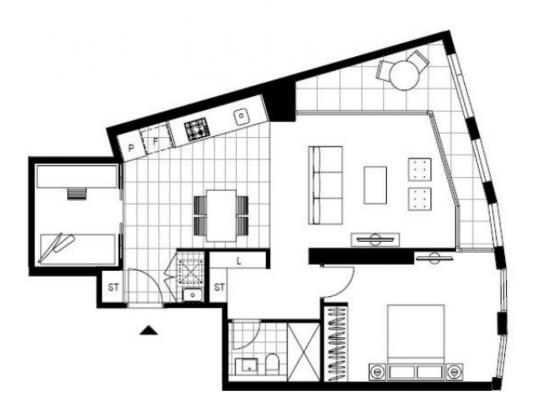

This 78sqm, 3rd floor apartment features:

- Well-appointed bedroom with built-in wardrobe
- Separate study room, perfect for a home office or additional storage
- Open-plan living and dining area, with access to East facing balcony

- Contemporary kitchen with stone benchtop and integrated Smeg appliances

## DEPOSIT TAKEN Contact: Carmen Whiteley

02 8588 8888 0497 555 519 Type: Apartment Date Available: 12/12/2022 https://www.resbymirvac.com

Plans shown are only indicative of layout. Dimensions are approximate.