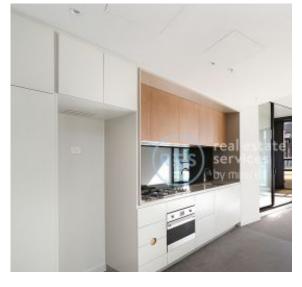

RES

## Zetland, NSW 312/6 Ebsworth Street

## Oversized East-Facing 1 Bedroom with Study Room in Green Square, Zetland

Welcome to Green Square, where city meets community living.

Here in Green Square you will find yourself located within minutes of cafes, shops, public transport and award winning amenities such as the new Gunyama Aquatic and Recreation Centre and Green Square Library.

This 78sqm, 3rd floor apartment features:

- Well-appointed bedroom with built-in wardrobe
- Separate study room, perfect for a home office or additional storage
- Open-plan living and dining area, with access to East facing balcony

- Contemporary kitchen with stone benchtop and integrated Smeg appliances



## DEPOSIT TAKEN Contact: Carmen Whiteley

02 8588 8888 0497 555 519 Type: Apartment Date Avail