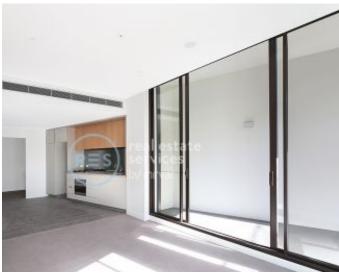

This 78sqm, 3rd floor apartment features:

- Well-appointed bedroom with built-in wardrobe
- Separate study room, perfect for a home office or additional storage
- Open-plan living and dining area, with access to East facing balcony