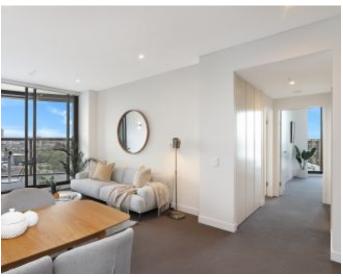

Spacious living/dining room flowing to a covered balcony Stone kitchen, gas stainless steel cooking appliances Generous bedrooms with built-in robes, fully tiled bathrooms Internal laundry, ducted air conditioning, security entrance Security entrance, secure underground parking, lift access Stylish neutral colour palette and ducted air conditioning Near buses, rail, Green Square library and 'The Social Corner' Contact: William Kwok