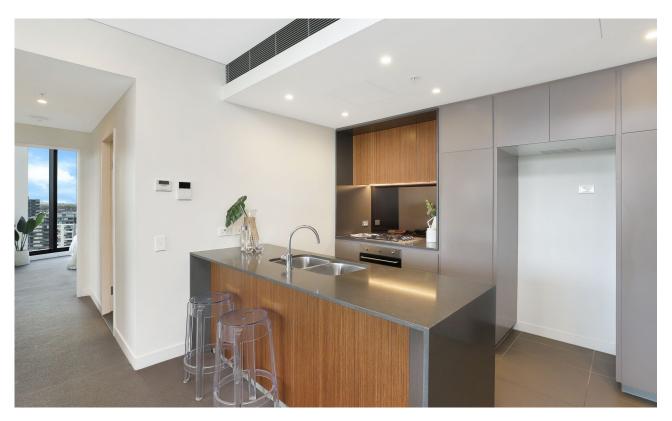

Spacious living/dining room flowing to a covered balcony Stone kitchen, gas stainless steel cooking appliances Generous bedrooms with built-in robes, fully tiled bathrooms Internal laundry, ducted air conditioning, security entrance Security entrance, secure underground parking, lift access Stylish neutral colour palette and ducted air conditioning Near buses, rail, Green Square library and 'The Social Corner' Contact: William Kwok