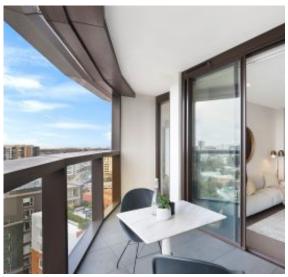

Spacious living/dining room flowing to a covered balcony Stone kitchen, gas stainless steel cooking appliances Generous bedrooms with built-in robes, fully tiled bathrooms Internal laundry, ducted air conditioning, security entrance Security entrance, secure underground parking, lift access Stylish neutral colour palette and ducted air conditioning Near buses, rail, Green Square library and 'The Social Corner' Contact: William Kwok