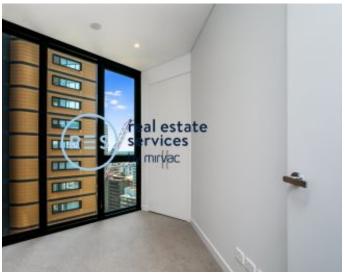

This 68sqm, 17th floor apartment features:

- Spacious bedroom with built-in wardrobe
- Separate study room, perfect for a home office or nursery
- Open-plan living and dining area, flowing onto balcony