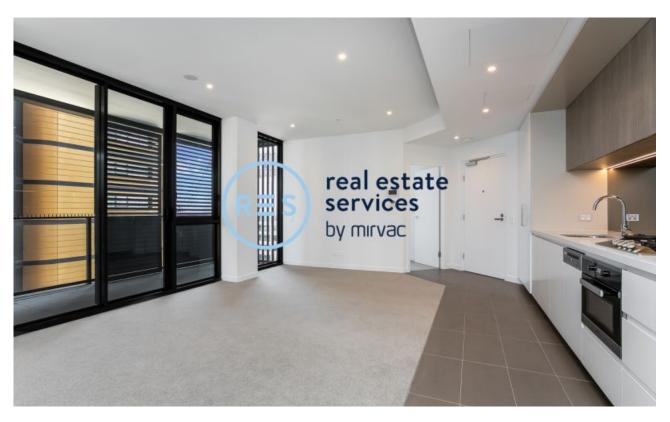

This 68sqm, 17th floor apartment features:

- Spacious bedroom with built-in wardrobe
- Separate study room, perfect for a home office or nursery
- Open-plan living and dining area, flowing onto balcony