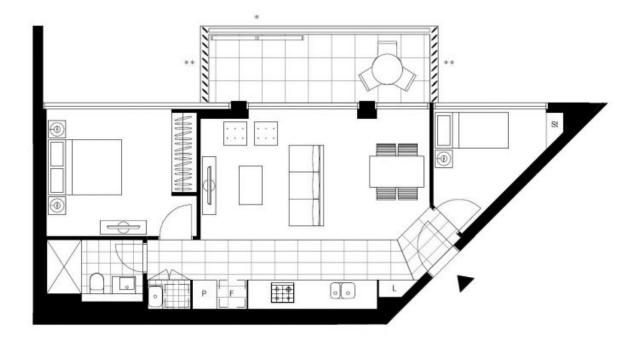

This 68sqm, 17th floor apartment features:

- Spacious bedroom with built-in wardrobe
- Separate study room, perfect for a home office or nursery
- Open-plan living and dining area, flowing onto balcony

## \$730 per week | Deposit taken!

Contact: Christine Howison

02 8588 8888 0459 222 085 Georgia Glynn 02 8588 8888 0481 388 777

Type: Apartment
Date Available: 03/12/2022
https://www.resbymirvac.com

Plans shown are only indicative of layout. Dimensions are approximate.