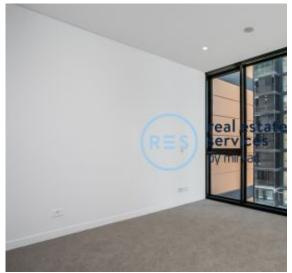

This 68sqm, 17th floor apartment features:

- Spacious bedroom with built-in wardrobe
- Separate study room, perfect for a home office or nursery
- Open-plan living and dining area, flowing onto balcony