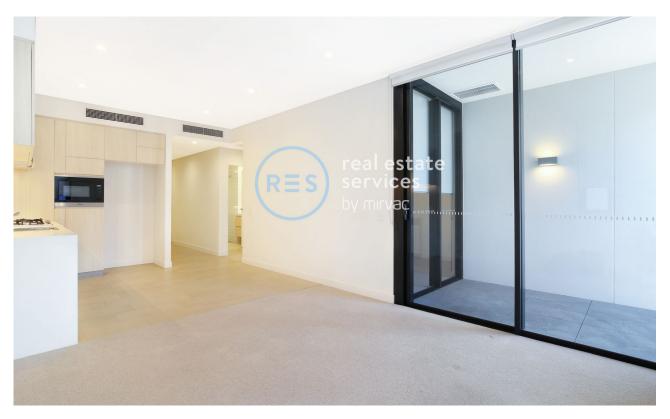

This 4th floor, 'Chevalier' apartment features:

- Generous bedroom with built-in wardrobe
- Bright open-plan living and dining area, flowing onto balcony
- Sleek kitchen with stone benchtop and integrated Miele appliances