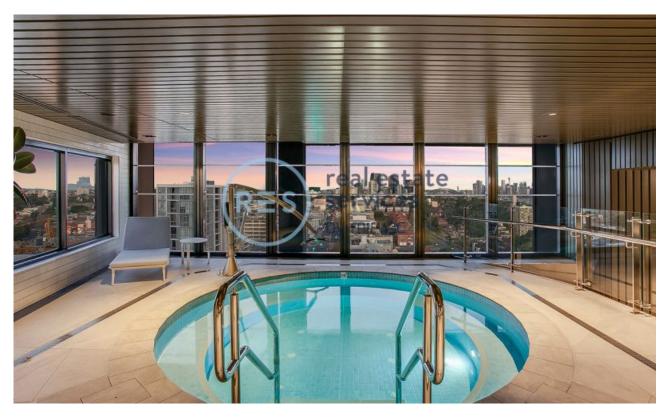

## Sleek 2 Bedroom Apartment with Parking in St Leonards Square

Designed for immaculate contemporary living and open plan in/outdoor entertaining. An executive lifestyle central to St Leonards train station and the heart of vibrant Crows Nest. It basks in a sun-drenched north aspect and enjoys an open plan indoor/outdoor design and expansive district views. Resort-style facilities complete the picture of utter luxury.