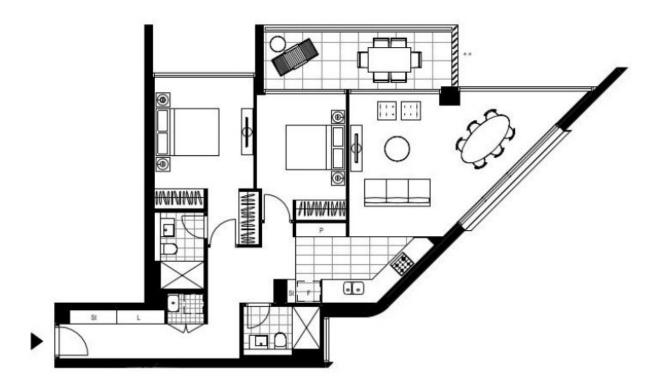

## Sleek 2 Bedroom Apartment with Parking in St Leonards Square

Designed for immaculate contemporary living and open plan in/outdoor entertaining. An executive lifestyle central to St Leonards train station and the heart of vibrant Crows Nest. It basks in a sun-drenched north aspect and enjoys an open plan indoor/outdoor design and expansive district views. Resort-style facilities complete the picture of utter luxury.

- ? Functional layout, long entrance hall, floor-to-ceiling glass
- ? Open plan kitchen and spacious living/dining flowing out
- ? Stone bench tops, gas Miele appliances plus dishwasher
- ? Balcony with far-reaching views ideal for alfresco dining
- ? Bedrooms with built-ins, fully tiled bathrooms plus laundry
- ? Ducted air conditioning, secure parking with lift access

## \$850 per week | Deposit Taken

Contact: Christine Howison

02 8588 8888 0459 222 085 Georgia Glynn 02 8588 8888 0481 388 777

Type: Apartment
Date Available: 29/11/2022
https://www.resbymirvac.com

Plans shown are only indicative of layout. Dimensions are approximate.