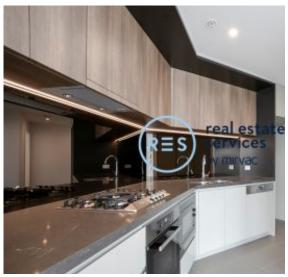

- ? Functional layout, long entrance hall, floor-to-ceiling glass
- ? Open plan kitchen and spacious living/dining flowing out
- ? Stone bench tops, gas Miele appliances plus dishwasher
- ? Balcony with far-reaching views ideal for alfresco dining
- ? Bedrooms with built-ins, fully tiled bathrooms plus laundry
- ? Ducted air conditioning, secure parking with lift access