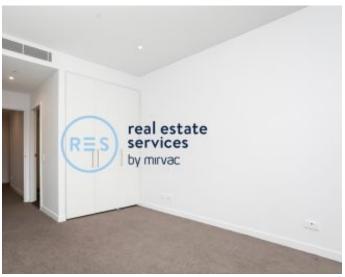

- ? Functional layout, long entrance hall, floor-to-ceiling glass
- ? Open plan kitchen and spacious living/dining flowing out
- ? Stone bench tops, gas Miele appliances plus dishwasher
- ? Balcony with far-reaching views ideal for alfresco dining
- ? Bedrooms with built-ins, fully tiled bathrooms plus laundry
- ? Ducted air conditioning, secure parking with lift access