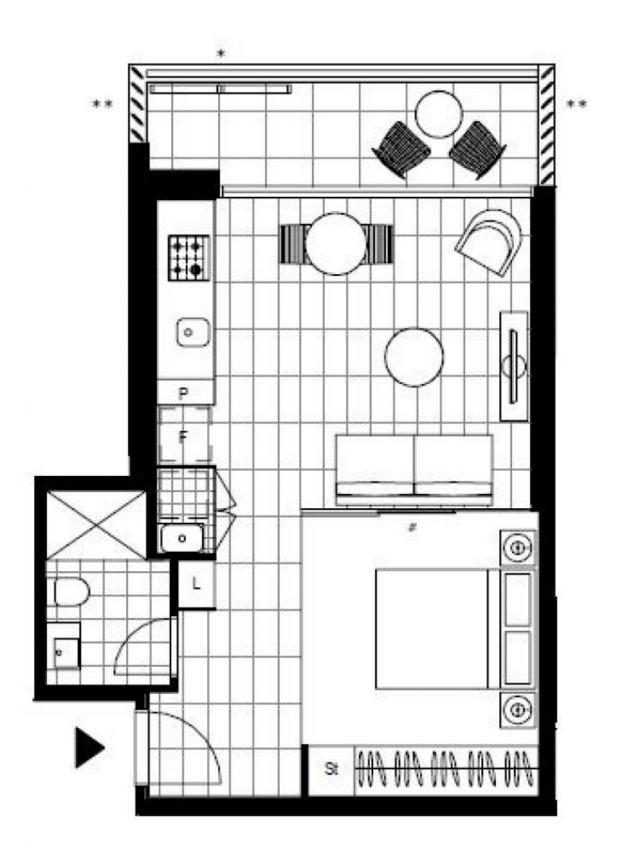

This 11th floor apartment features:

- Well-appointed bedroom with built-in wardrobes & sliding privacy partition
- Functional open-plan living and dining area, flowing onto balcony

## **Deposit Taken**

Contact: Christine Howison

02 8588 8888 0459 222 085 Georgia Glynn 02 8588 8888 0481 388 777

Type: Apartment

Date Available: 17/12/2022

https://www.resbymirvac.com

Plans shown are only indicative of layout. Dimensions are approximate.