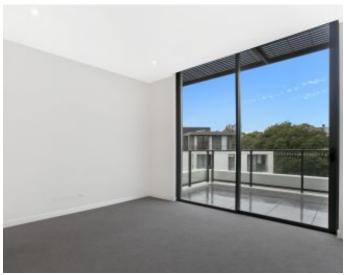

This 106sqm, 6th floor 2-Bedroom Apartment features:

- Large bedrooms with floor to ceiling built-in wardrobe
- Open-plan living and dining area flowing onto balcony
- Modern kitchen with stone benchtop and Miele appliances