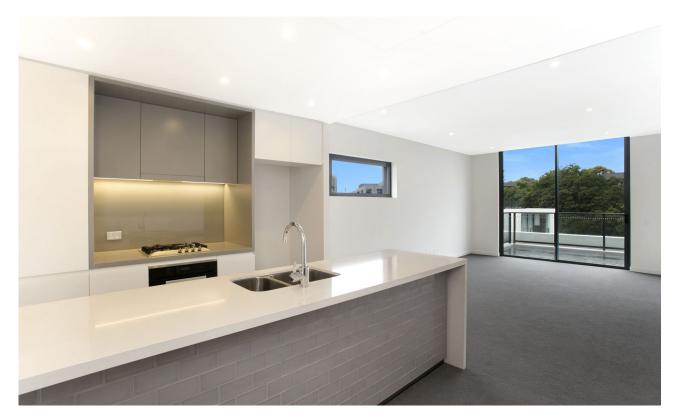

This 106sqm, 6th floor 2-Bedroom Apartment features:

- Large bedrooms with floor to ceiling built-in wardrobe
- Open-plan living and dining area flowing onto balcony
- Modern kitchen with stone benchtop and Miele appliances