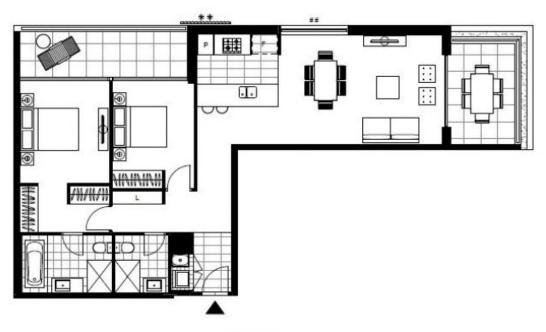

This 106sqm, 6th floor 2-Bedroom Apartment features:

- Large bedrooms with floor to ceiling built-in wardrobe
- Open-plan living and dining area flowing onto balcony
- Modern kitchen with stone benchtop and Miele appliances