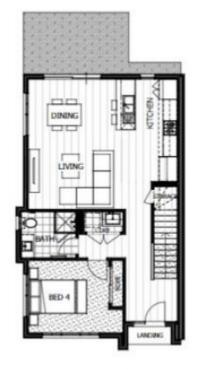

**Ground Floor** 

First Floor

Plans shown are only indicative of layout. Dimensions are approximate.

Aintree, VIC 23 Mustang Circuit