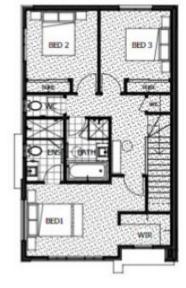

**Ground Floor** 

First Floor

Plans shown are only indicative of layout. Dimensions are approximate.

Aintree, VIC 23 Mustang Circuit