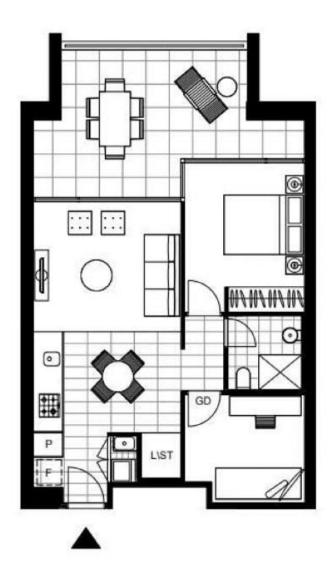

This 75sqm Apartment features:

- Large bedroom with generous built-in wardrobe
- Open-plan living and dining area, leading to the balcony
- Modern kitchen with stone benchtop and Miele appliances

## Deposit Taken | \$750 per week

Contact: Naz Sabzpouri

02 8588 8888 0401 545 440

Type: Apartment
Date Available: 12/12/2022
Bond: \$3000

https://www.resbymirvac.com

LEVEL 2

Plans shown are only indicative of layout. Dimensions are approximate.