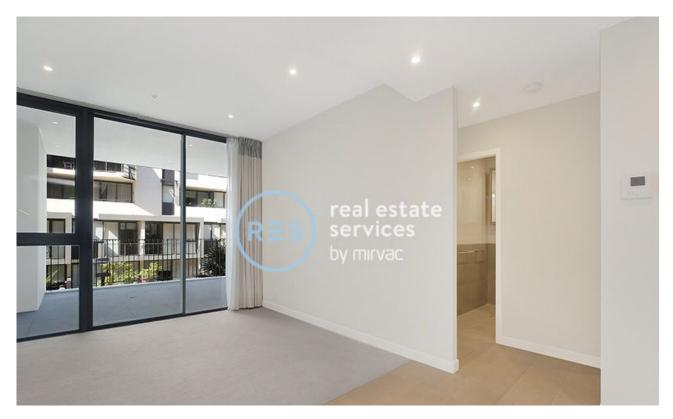

This 75sqm Apartment features:

- Large bedroom with generous built-in wardrobe
- Open-plan living and dining area, leading to the balcony
- Modern kitchen with stone benchtop and Miele appliances