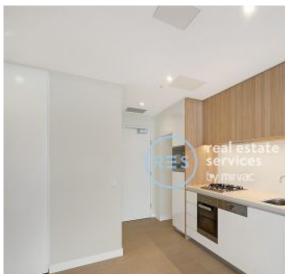

This 75sqm Apartment features:

- Large bedroom with generous built-in wardrobe
- Open-plan living and dining area, leading to the balcony
- Modern kitchen with stone benchtop and Miele appliances