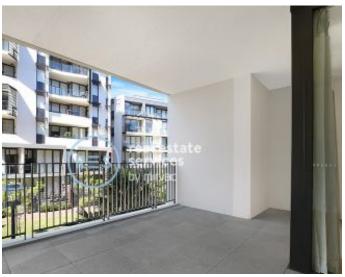

This 75sqm Apartment features:

- Large bedroom with generous built-in wardrobe
- Open-plan living and dining area, leading to the balcony
- Modern kitchen with stone benchtop and Miele appliances