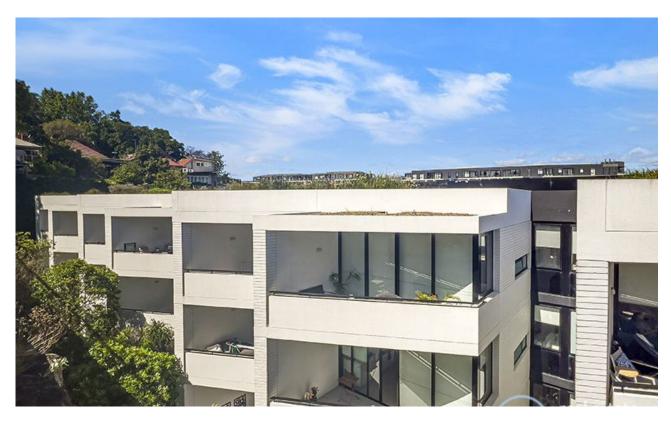

## Gorgeous north facing Mirvac apartment soaking with sunlight

Mirvac and Smart Design Studio bring you Maxwell. Designed to be animated by light and shade, the building is predominantly crisp and white using high quality materials. Weighty materials such as raked-joint face brickwork, exposed concrete bands, and sandstone cladding are offset by the custom designed powdercoated balustrades. Black window frames and grey glass are recessive to further emphasize the dynamic forms of the exterior.