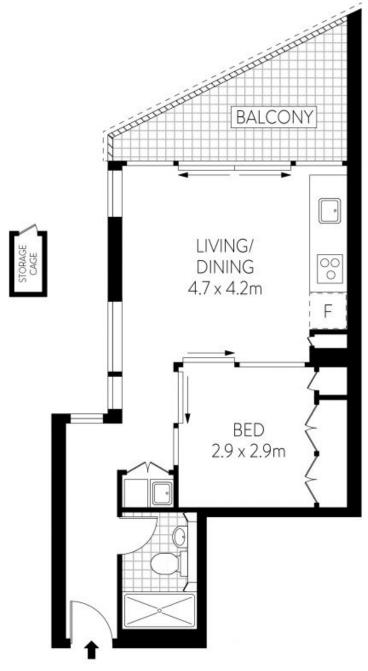

DIANS SHOWN ONLY INDICATIVE OF LAYOUT. DIMENSIONS ARE APPROXIMATE. Rort. No: 75501

INTERNAL : 45m² BALCONY : 9m² STORAGE : 1m²

real estate services by mirvac

Plane shown are only indicative of layout. Dimensions are approximate.