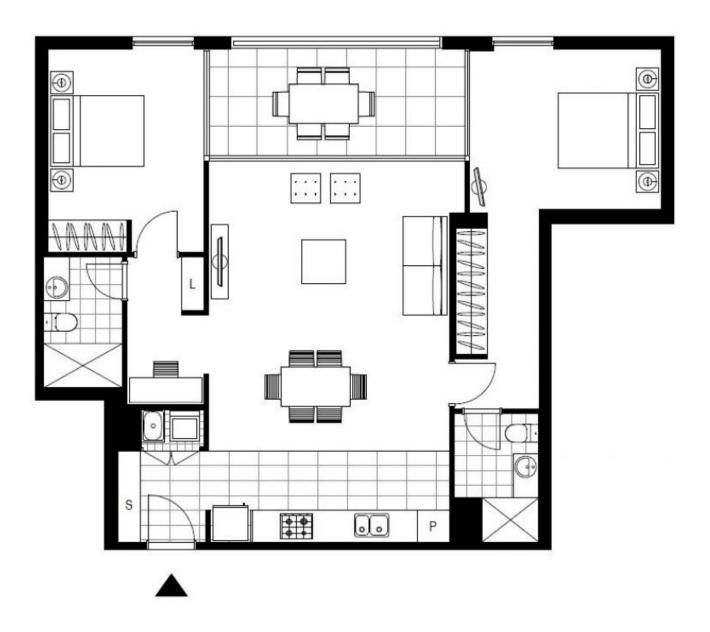

This 101sqm, 5th floor Apartment features:

- Spacious bedrooms with generous built-in wardrobes
- Open-plan living and dining area, leading to the balcony
- Contemporary kitchen with stone benchtop and Miele appliances