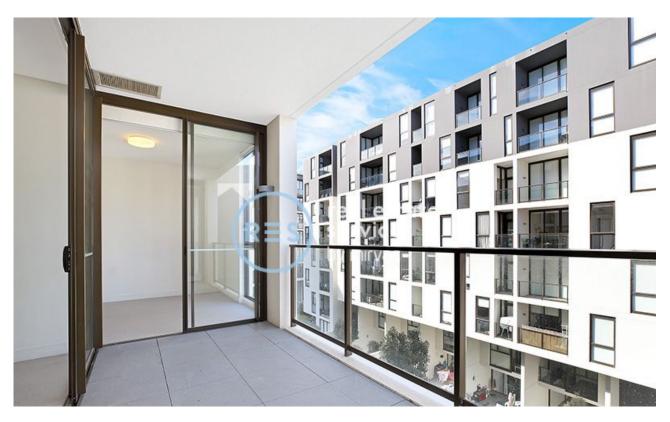

This 101sqm, 5th floor Apartment features:

- Spacious bedrooms with generous built-in wardrobes
- Open-plan living and dining area, leading to the balcony
- Contemporary kitchen with stone benchtop and Miele appliances