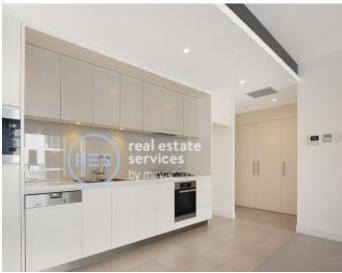

This 101sqm, 5th floor Apartment features:

- Spacious bedrooms with generous built-in wardrobes
- Open-plan living and dining area, leading to the balcony
- Contemporary kitchen with stone benchtop and Miele appliances