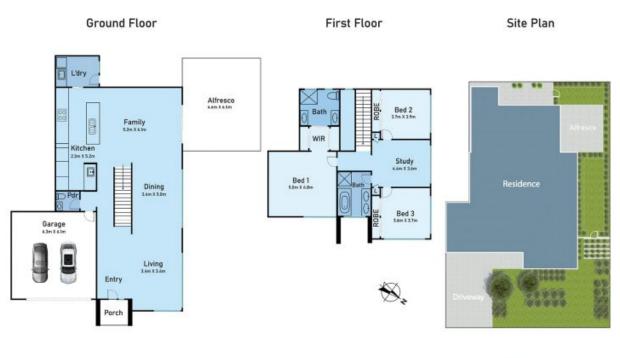

6 Goodison Court, Mulgrave \* Dimensions are approximate and for illustrative purposes only

Plans shown are only indicative of layout. Dimensions are approximate.

Mulgrave, VIC 6 Goodison Court