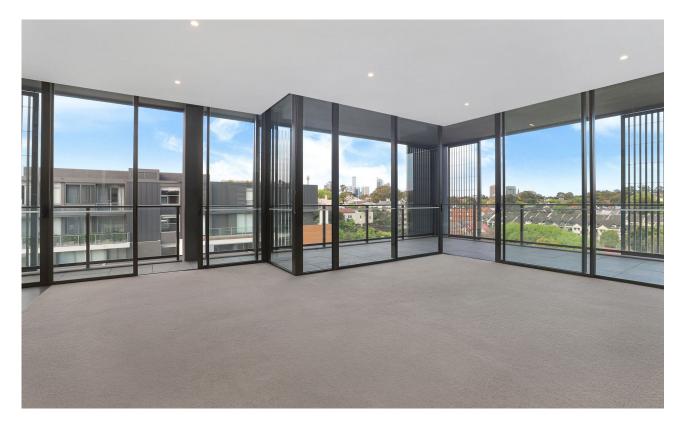

This 176sqm top floor apartment features:

- Functional living and dining areas, with access to balcony
- Quality kitchen with stone benchtops and built-in Miele appliances
- Well-appointed bedrooms with generous built-in wardrobes