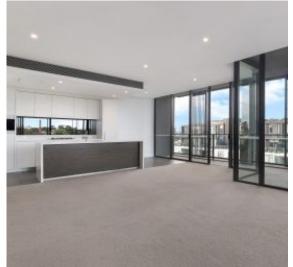

This 176sqm top floor apartment features:

- Functional living and dining areas, with access to balcony
- Quality kitchen with stone benchtops and built-in Miele appliances
- Well-appointed bedrooms with generous built-in wardrobes