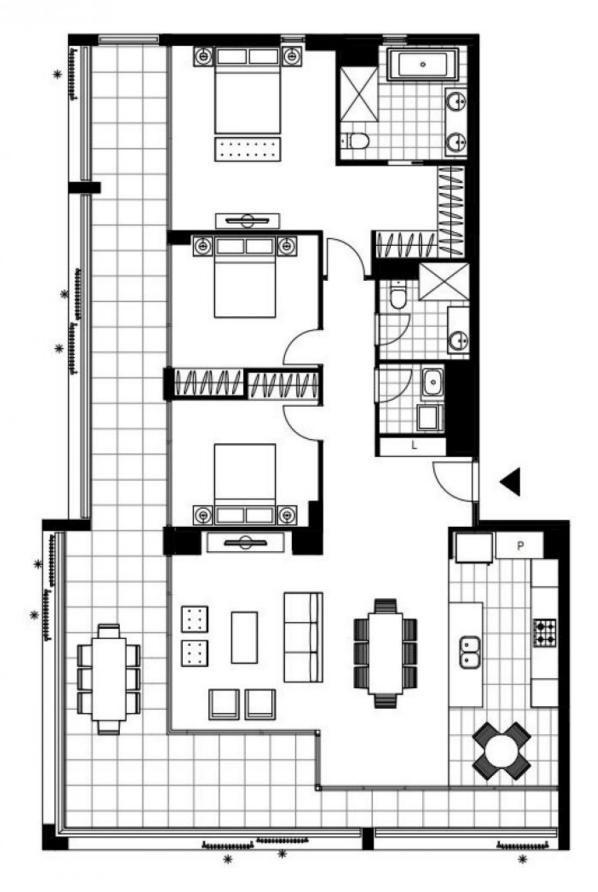

This 176sqm top floor apartment features:

- Functional living and dining areas, with access to balcony
- Quality kitchen with stone benchtops and built-in Miele appliances
- Well-appointed bedrooms with generous built-in wardrobes

Deposit Taken | \$1600 per week Contact: Naz Sabzpouri 02 8588 8888

0401 545 440 Type: Apartment Date Available: 18/11/2022 https://www.resbymirvac.com

Plans shown are only indicative of layout. Dimensions are approximate.