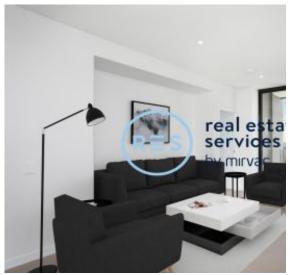

This 18th floor, Mirvac apartment features:

- Spacious bedrooms with built-in wardrobes
- Bright open-plan living and dining area, flowing onto East facing balcony
- Quality designer kitchen with stone island benchtop and integrated Miele appliances