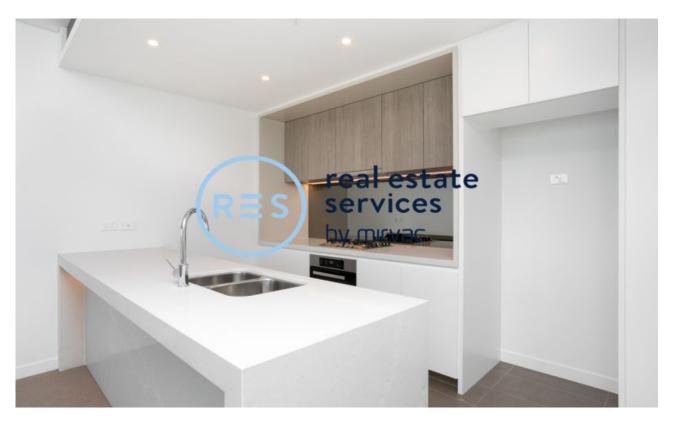

This 18th floor, Mirvac apartment features:

- Spacious bedrooms with built-in wardrobes
- Bright open-plan living and dining area, flowing onto East facing balcony
- Quality designer kitchen with stone island benchtop and integrated Miele appliances