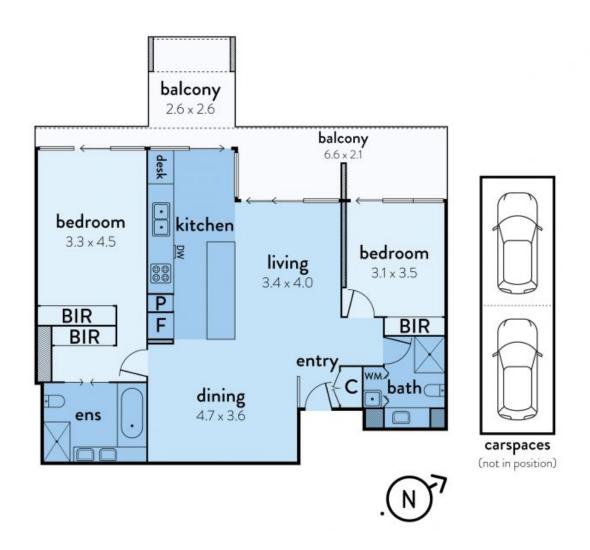

## **Docklands, VIC** 1603/50 Lorimer Street

## Waterfront lifestyle in prized "Yarra's Edge"

Set to a dazzling Yarra River view that will captivate and inspire, this apartment offers luxurious modern living in a desirable new precinct. Central to the waterfront delights of Yarra's Edge, the lively vibe of Southbank and all the professional and cultural attractions of Melbourne's CBD, it's a true lifestyle address for those who enjoy being in the heart of the action. Designed for indoor/outdoor living and entertaining, step out onto the balcony from the living space and both bedrooms while enjoying quality finishes and inclusion at every turn. Keeping in shape is a breeze with a complementary RekDek membership.

- ? Generous separate living and dining zones flowing outside
- ? Gourmet kitchen with stone bench tops and gas cooking
- ? Sizeable bedrooms with built-in robes and balcony access