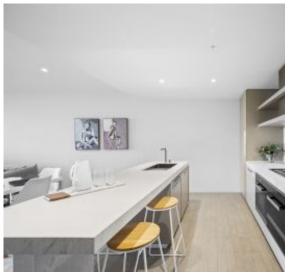

- ? Expansive living/dining room with plush carpet flows out
- ? Alfresco entertaining terrace with Fitzroy Gardens outlook
- ? Stone kitchen with island, gas Miele cooking, dishwasher