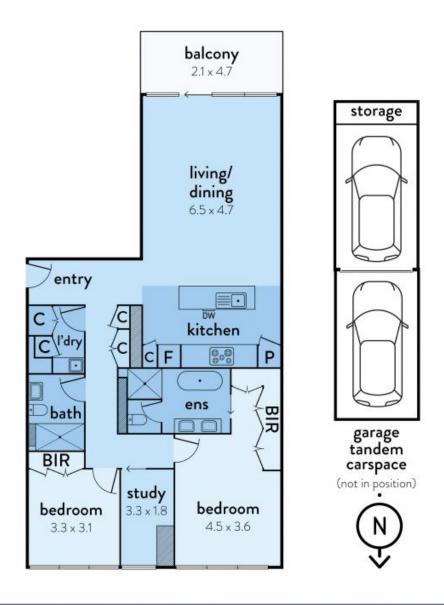

- ? Expansive living/dining room with plush carpet flows out
- ? Alfresco entertaining terrace with Fitzroy Gardens outlook
- ? Stone kitchen with island, gas Miele cooking, dishwasher