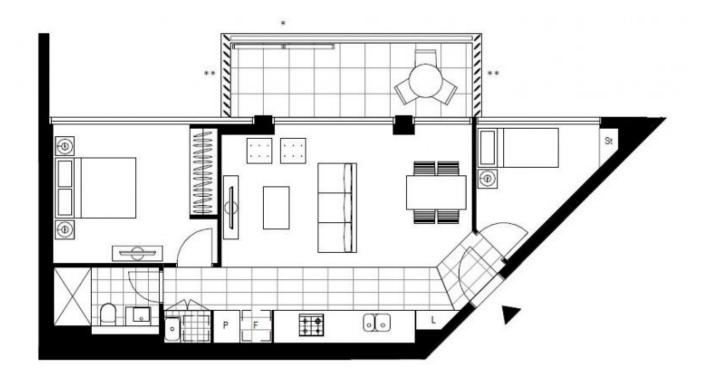

This 68sqm, 22nd floor apartment features:

- Bright bedroom with built-in wardrobe
- Separate study room, perfect for a home office or nursery
- Open-plan living and dining area, with access to balcony

## \$730 per week | Deposit taken!

Contact: Christine Howison

02 8588 8888 0459 222 085 Georgia Glynn 02 8588 8888 0481 388 777

Type: Apartment
Date Available: 02/11/2022
https://www.resbymirvac.com

Plans shown are only indicative of layout. Dimensions are approximate.