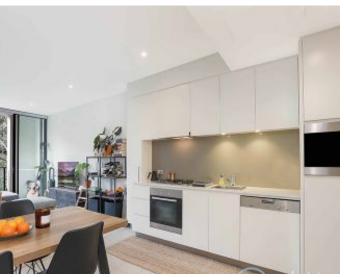

- ? Open plan kitchen and vast living/dining flows out to terrace
- ? Stone kitchen, gas stainless steel Miele appliances, dishwasher
- ? Generous bedroom with a built-in robe and access to balcony
- ? Stylish fully tiled bathroom, internal laundry, air conditioning
- ? Enjoy local walking tracks, parks and harbour foreshore reserves
- ? Stroll to the Tramsheds for lively eateries, shops and supermarket