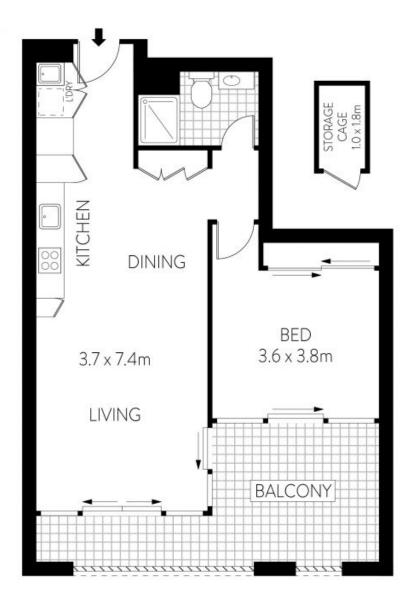

INTERNAL BALCONY STORAGE 55m² 15m² 2m²

real estate services by mirvac

Plans shown are only indicative of layout. Dimensions are approximate.

FORESTLODGE