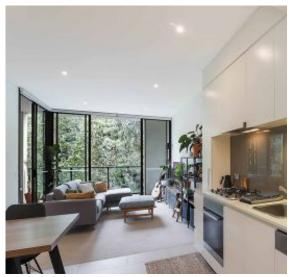

- ? Open plan kitchen and vast living/dining flows out to terrace
- ? Stone kitchen, gas stainless steel Miele appliances, dishwasher
- ? Generous bedroom with a built-in robe and access to balcony
- ? Stylish fully tiled bathroom, internal laundry, air conditioning
- ? Enjoy local walking tracks, parks and harbour foreshore reserves
- ? Stroll to the Tramsheds for lively eateries, shops and supermarket