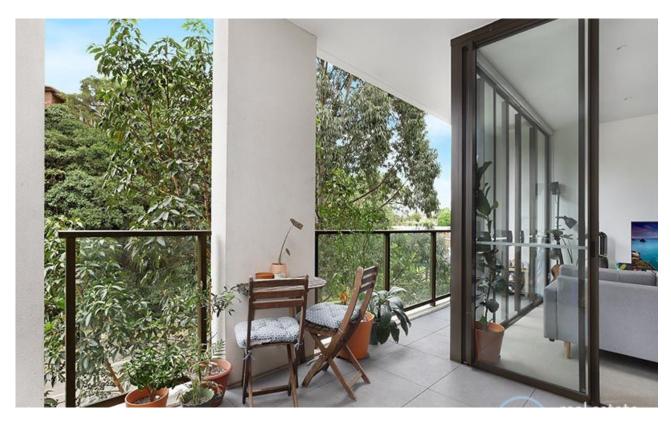

## Inspection Cancelled | Under Offer

Set to a superb backdrop of lush greenery, this apartment is has been designed with open plan indoor/outdoor living and entertaining in mind. The huge covered terrace is almost like another room. Generous proportions and contemporary finishes ensure a lifestyle of comfort and ease. Step out to bus transport and stroll to the light rail and the culinary attractions of The Tramsheds.

- ? Open plan kitchen and vast living/dining flows out to terrace
- ? Stone kitchen, gas stainless steel Miele appliances, dishwasher
- ? Generous bedroom with a built-in robe and access to balcony
- ? Stylish fully tiled bathroom, internal laundry, air conditioning
- ? Enjoy local walking tracks, parks and harbour foreshore reserves
- ? Stroll to the Tramsheds for lively eateries, shops and supermarket