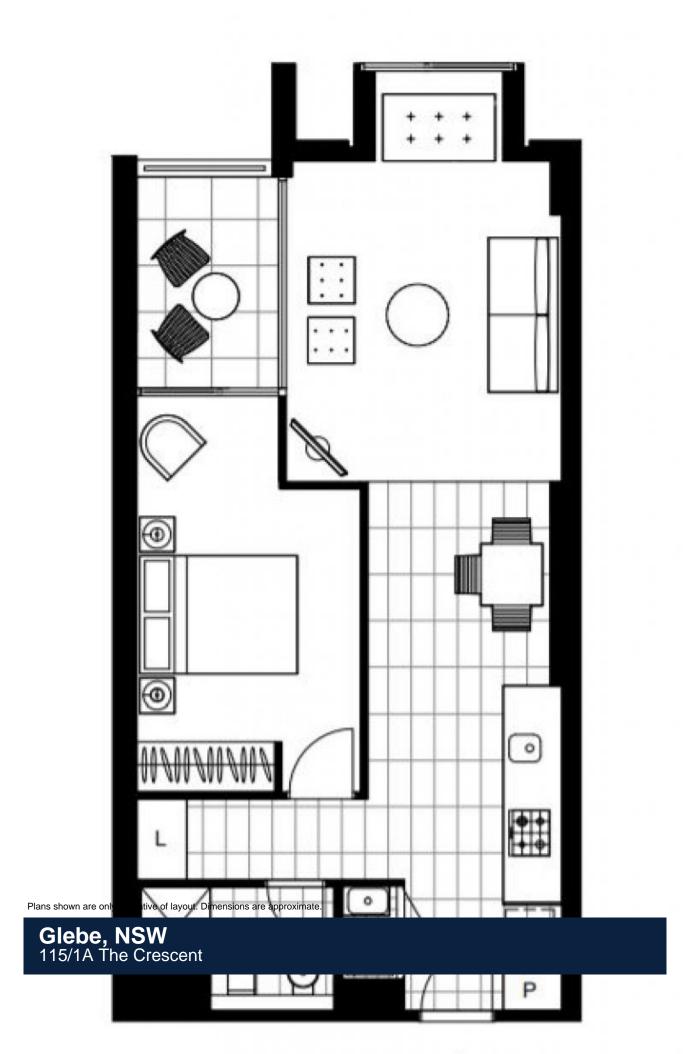

## Glebe, NSW 115/1A The Crescent

This 60sqm one bedroom apartment features:

- Well-appointed bedroom with generous built-in wardrobe
- Carpeted living area, leading to private balcony
- Contemporary kitchen with stone benchtop and Miele appliances
- Modern bathroom with plenty of storage