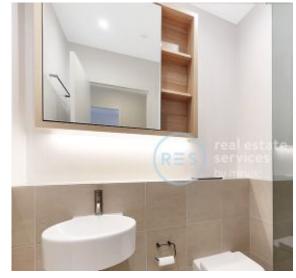

This 60sqm one bedroom apartment features:

- Well-appointed bedroom with generous built-in wardrobe
- Carpeted living area, leading to private balcony
- Contemporary kitchen with stone benchtop and Miele appliances
- Modern bathroom with plenty of storage