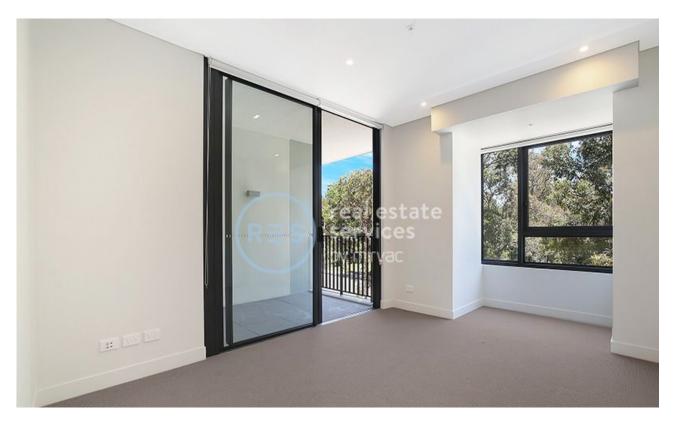

This 60sqm one bedroom apartment features:

- Well-appointed bedroom with generous built-in wardrobe
- Carpeted living area, leading to private balcony
- Contemporary kitchen with stone benchtop and Miele appliances
- Modern bathroom with plenty of storage