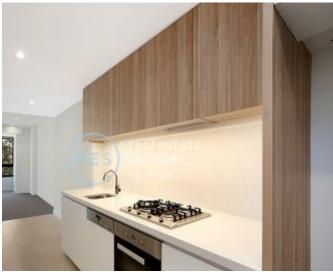

This 60sqm one bedroom apartment features:

- Well-appointed bedroom with generous built-in wardrobe
- Carpeted living area, leading to private balcony
- Contemporary kitchen with stone benchtop and Miele appliances
- Modern bathroom with plenty of storage